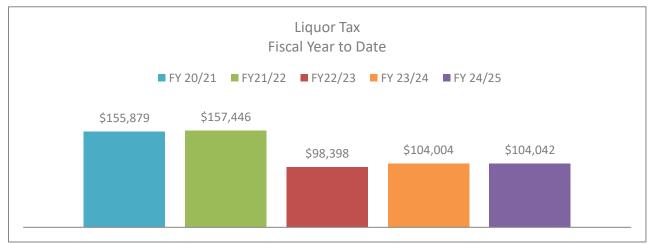

----------------------------------------------------|--------|-----------------|-------------------------------------------|
| Local Option Out of State Distribution                                                                                     |        | \$              | 18,239.00                                 |
| Trustee of Cumberland County<br>Net To Be Distributed                                                                      | 1%     | <b>\$</b><br>\$ | 21,363.45<br>2,133,220.70                 |
| CITY OF CROSSVILLE SPLIT Check to City of Crossville Check to Cumberland County Board of Education                         |        | \$              | 1,066,610.35<br>1,066,610.35              |

<sup>\*</sup>Totals reported in October but actually collected in August













#### Monthly Stats October 2024

| CITATIONS              |     | OFFENSES                |    | ARRESTS                   |      |
|------------------------|-----|-------------------------|----|---------------------------|------|
| Ran Stop Sign          | 1   | Burglary                | 4  | Theft from Vehicle        | 1    |
| Speeding               | 35  | Theft from Vehicle      | 4  | Theft All Other           | 1    |
| Seatbelt Violation     | 8   | Theft from Building     | 2  | Shoplifting               | 5    |
| Improper Passing       | 1   | Theft All Other         | 3  | Assault                   | 3    |
| Texting While Driving  | 3   | Weapons Law Violation   | 1  | Domestic Assault          | 8    |
| Insurance Violation    | 13  | Fraud                   | 4  | Viol