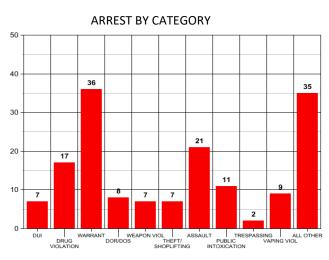

#### Monthly Stats October 2024

| CITATIONS              |     | OFFENSES                |    | ARRESTS                   |      |
|------------------------|-----|-------------------------|----|---------------------------|------|
| Ran Stop Sign          | 1   | Burglary                | 4  | Theft from Vehicle        | 1    |
| Speeding               | 35  | Theft from Vehicle      | 4  | Theft All Other           | 1    |
| Seatbelt Violation     | 8   | Theft from Building     | 2  | Shoplifting               | 5    |
| Improper Passing       | 1   | Theft All Other         | 3  | Assault                   | 3    |
| Texting While Driving  | 3   | Weapons Law Violation   | 1  | Domestic Assault          | 8    |
| Insurance Violation    | 13  | Fraud                   | 4  | Viol. OP/Bond Conditions  | 4    |
| Registration Violation | 18  | Assault                 | 2  | Resist/Evading Arrest     | 4    |
| Light Law Violation    | 13  | Shoplifting             | 3  | Drug Violation            | 10   |
| Improper Use of Lane   | 1   | Drug Violation          | 2  | Drug Equipment            | 7    |
| Ran Traffic Light      | 1   | Lost Property           | 10 | DUI                       | 6    |
| Impeding Traffic       | 1   | Vandalism               | 2  | Hit & Run                 | 2    |
|                        |     | Embezzlement            | 1  | DOR/DOS/No DL             | 8    |
|                        |     | Dog Bite                | 1  | Wepons Law Violation      | 7    |
|                        |     | Counterfeit             | 1  | Public Intoxication       | 11   |
|                        |     | Theft of Vehicle Parts  | 2  | Criminal Trespass         | 2    |
|                        |     | Drug Equipment          | 1  | Vandalism                 | 1    |
|                        |     | Domestic Assault        | 1  | Criminal Impersonation    | 4    |
|                        |     | Viol. OP/Bond Condition | 1  | Traffic Violations        | 4    |
|                        |     | Property Damage         | 1  | Disorderly Conduct        | 1    |
|                        |     | Forcible Fondling       | 1  | Warrant                   | 36   |
|                        |     | Recovery                | 2  | Reckless Endangerment     | 4    |
|                        |     | Vehicle Theft           | 2  | Misuse of 911             | 1    |
|                        |     | Arson                   | 1  | Tampering with Evidence   | 1    |
|                        |     | Sexual Assault          | 1  | Underage Consumption      | 1    |
|                        |     | Hit & Run               | 2  | Obstruction of Legal Writ | 1    |
|                        |     | Overdose                | 1  |                           |      |
|                        |     | Extortion               | 1  |                           |      |
| TOTAL                  | 95  | TOTAL                   | 57 |                           |      |
| SPEED WARNINGS         | 6   | JUVENILE ARRESTS        |    | TOTAL                     | 133  |
| WARNINGS               | 5   | Vaping Violation        | 9  | SOCIAL SERVICES           |      |
| Accidents              |     | Resist/Evade Arrest     | 3  | VICTIM CONTACTS           | 8    |
| Fatality               | 0   | DUI                     | 1  | INFO/REFERAL/SERVICES     | 7    |
| With Injury            | 14  | Assault                 | 10 | ROAD CALLS                | 2011 |
| Without Injury         | 21  | Underage Consumption    | 2  | SCHOOL CALLS              | 1289 |
| Minor                  | 75  | Threats of Mass Viol.   | 2  | ANIMAL CONTROL CALLS      | 34   |
| TOTAL                  | 110 | TOTAL                   | 27 | TOTAL CALLS               | 3334 |