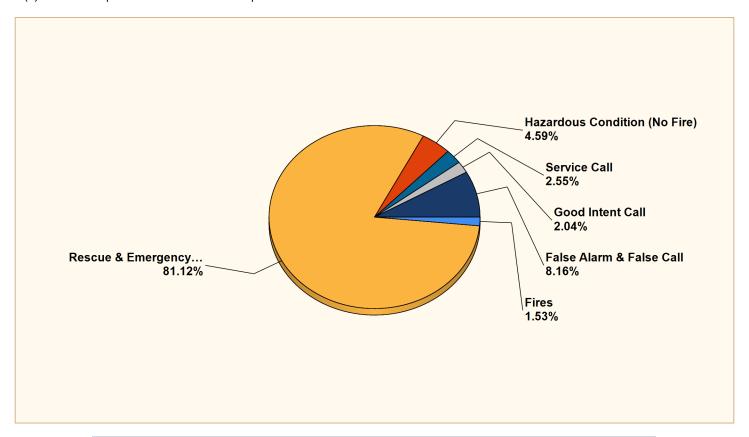

#### Breakdown by Major Incident Types for Date Range

Zone(s): All Zones | Start Date: 10/01/2024 | End Date: 10/31/2024

| MAJOR INCIDENT TYPE                | # INCIDENTS | % of TOTAL |
|------------------------------------|-------------|------------|
| Fires                              | 3           | 1.53%      |
| Rescue & Emergency Medical Service | 159         | 81.12%     |
| Hazardous Condition (No Fire)      | 9           | 4.59%      |
| Service Call                       | 5           | 2.55%      |
| Good Intent Call                   | 4           | 2.04%      |
| False Alarm & False Call           | 16          | 8.16%      |
| TOTAL                              | 196         | 100%       |