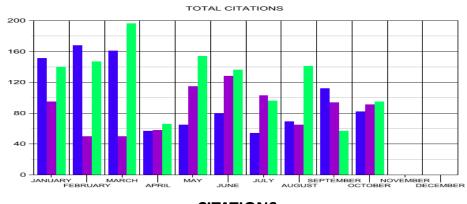

# CROSSVILLE POLICE DEPARTMENT STAT COMPARISONS YEAR TO YEAR— JUNE 2024

2022 2023 2024

<u>CALLS</u> 2022—22,208 2023—21,748 2024—25,159

OFFENSES 2022—642 2023—612 2024—568

<u>CITATIONS</u> 2022—981 2023—834 2024—1,227