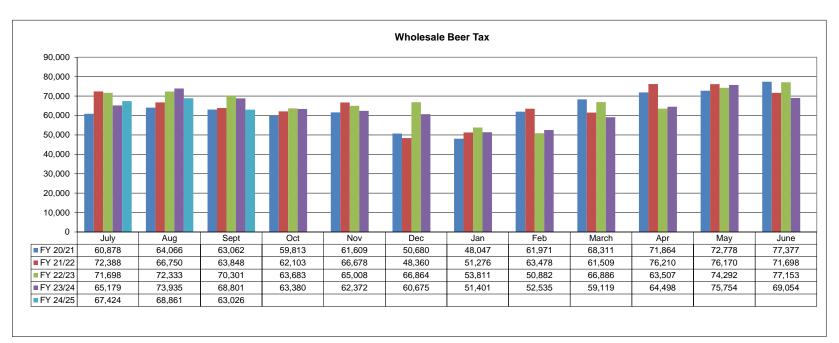

----------------------------------------------------------|--------|-----------------|-------------------------------------------|
| Local Option Out of State Distribution                                                                                     |        | \$              | 18,239.00                                 |
| Trustee of Cumberland County<br>Net To Be Distributed                                                                      | 1%     | <b>\$</b><br>\$ | 21,363.45<br>2,133,220.70                 |
| CITY OF CROSSVILLE SPLIT Check to City of Crossville Check to Cumberland County Board of Education                         |        | \$              | 1,066,610.35<br>1,066,610.35              |

<sup>\*</sup>Totals reported in October but actually collected in August













#### Monthly Stats October 2024

| CITATIONS              |     | OFFENSES                |    | ARRESTS                   |      |
|------------------------|-----|-------------------------|----|---------------------------|------|
| Ran Stop Sign          | 1   | Burglary                | 4  | Theft from Vehicle        | 1    |
| Speeding               | 35  | Theft from Vehicle      | 4  | Theft All Other           | 1    |
| Seatbelt Violation     | 8   | Theft from Building     | 2  | Shoplifting               | 5    |
| Improper Passing       | 1   | Theft All Other         | 3  | Assault                   | 3    |
| Texting While Driving  | 3   | Weapons Law Violation   | 1  | Domestic Assault          | 8    |
| Insurance Violation    | 13  | Fraud                   | 4