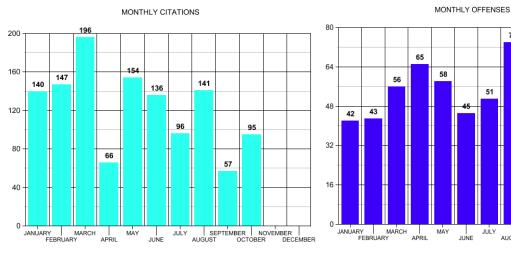

#### Monthly Stats October 2024

| CITATIONS              |     | OFFENSES                |    | ARRESTS                   |      |
|------------------------|-----|-------------------------|----|---------------------------|------|
| Ran Stop Sign          | 1   | Burglary                | 4  | Theft from Vehicle        | 1    |
| Speeding               | 35  | Theft from Vehicle      | 4  | Theft All Other           | 1    |
| Seatbelt Violation     | 8   | Theft from Building     | 2  | Shoplifting               | 5    |
| Improper Passing       | 1   | Theft All Other         | 3  | Assault                   | 3    |
| Texting While Driving  | 3   | Weapons Law Violation   | 1  | Domestic Assault          | 8    |
| Insurance Violation    | 13  | Fraud                   | 4  | Viol. OP/Bond Conditions  | 4    |
| Registration Violation | 18  | Assault                 | 2  | Resist/Evading Arrest     | 4    |
| Light Law Violation    | 13  | Shoplifting             | 3  | Drug Violation            | 10   |
| Improper Use of Lane   | 1   | Drug Violation          | 2  | Drug Equipment            | 7    |
| Ran Traffic Light      | 1   | Lost Property           | 10 | DUI                       | 6    |
| Impeding Traffic       | 1   | Vandalism               | 2  | Hit & Run                 | 2    |
|                        |     | Embezzlement            | 1  | DOR/DOS/No DL             | 8    |
|                        |     | Dog Bite                | 1  | Wepons Law Violation      | 7    |
|                        |     | Counterfeit             | 1  | Public Intoxication       | 11   |
|                        |     | Theft of Vehicle Parts  | 2  | Criminal Trespass         | 2    |
|                        |     | Drug Equipment          | 1  | Vandalism                 | 1    |
|                        |     | Domestic Assault        | 1  | Criminal Impersonation    | 4    |
|                        |     | Viol. OP/Bond Condition | 1  | Traffic Violations        | 4    |
|                        |     | Property Damage         | 1  | Disorderly Conduct        | 1    |
|                        |     | Forcible Fondling       | 1  | Warrant                   | 36   |
|                        |     | Recovery                | 2  | Reckless Endangerment     | 4    |
|                        |     | Vehicle Theft           | 2  | Misuse of 911             | 1    |
|                        |     | Arson                   | 1  | Tampering with Evidence   | 1    |
|                        |     | Sexual Assault          | 1  | Underage Consumption      | 1    |
|                        |     | Hit & Run               | 2  | Obstruction of Legal Writ | 1    |
|                        |     | Overdose                | 1  |                           |      |
|                        |     | Extortion               | 1  |                           |      |
| TOTAL                  | 95  | TOTAL                   | 57 |                           |      |
| SPEED WARNINGS         | 6   | JUVENILE ARRESTS        |    | TOTAL                     | 133  |
| WARNINGS               | 5   | Vaping Violation        | 9  | SOCIAL SERVICES           |      |
| Accidents              |     | Resist/Evade Arrest     | 3  | VICTIM CONTACTS           | 8    |
| Fatality               | 0   | DUI                     | 1  | INFO/REFERAL/SERVICES     | 7    |
| With Injury            | 14  | Assault                 | 10 | ROAD CALLS                | 2011 |
| Without Injury         | 21  | Underage Consumption    | 2  | SCHOOL CALLS              | 1289 |
| Minor                  | 75  | Threats of Mass Viol.   | 2  | ANIMAL CONTROL CALLS      | 34   |
| TOTAL                  | 110 | TOTAL                   | 27 | TOTAL CALLS               | 3334 |