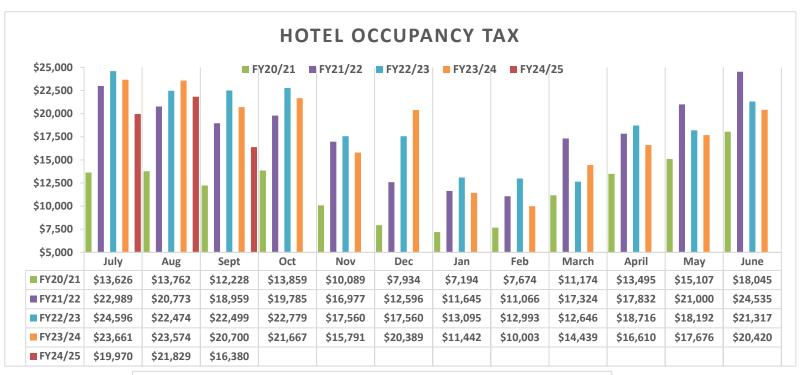

--------------------------------------------------|--------|-----------------|-------------------------------------------|
| Local Option Out of State Distribution                                                                                     |        | \$              | 18,239.00                                 |
| Trustee of Cumberland County<br>Net To Be Distributed                                                                      | 1%     | <b>\$</b><br>\$ | 21,363.45<br>2,133,220.70                 |
| CITY OF CROSSVILLE SPLIT Check to City of Crossville Check to Cumberland County Board of Education                         |        | \$              | 1,066,610.35<br>1,066,610.35              |

<sup>\*</sup>Totals reported in October but actually collected in August













#### Monthly Stats October 2024

| CITATIONS              |     | OFFENSES                |    | ARRESTS                   |      |
|------------------------|-----|-------------------------|----|---------------------------|------|
| Ran Stop Sign          | 1   | Burglary                | 4  | Theft from Vehicle        | 1    |
| Speeding               | 35  | Theft from Vehicle      | 4  | Theft All Other           | 1    |
| Seatbelt Violation     | 8   | Theft from Building     | 2  | Shoplifting               | 5    |
| Improper Passing       | 1   | Theft All Other         | 3  | Assault                   | 3    |
| Texting While Driving  | 3   | Weapons Law Violation   | 1  | Domestic Assault          | 8    |
| Insurance Violation    | 13  | Fraud                   | 4  | Viol.