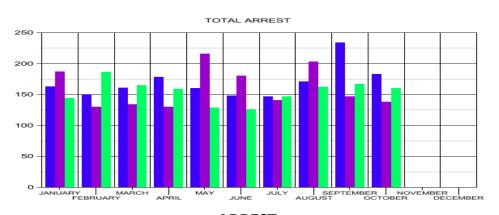

# CROSSVILLE POLICE DEPARTMENT STAT COMPARISONS YEAR TO YEAR— JUNE 2024

2022 2023 2024

<u>CALLS</u> 2022—22,208 2023—21,748 2024—25,159

OFFENSES 2022—642 2023—612 2024—568

<u>CITATIONS</u> 2022—981 2023—834 2024—1,227

ARREST
2022—1,794 2023—1,570 2024—1,527