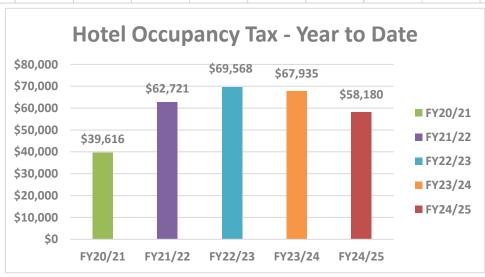

------------------------------------------------|--------|-----------------|-------------------------------------------|
| Local Option Out of State Distribution                                                                                     |        | \$              | 18,239.00                                 |
| Trustee of Cumberland County<br>Net To Be Distributed                                                                      | 1%     | <b>\$</b><br>\$ | 21,363.45<br>2,133,220.70                 |
| CITY OF CROSSVILLE SPLIT Check to City of Crossville Check to Cumberland County Board of Education                         |        | \$              | 1,066,610.35<br>1,066,610.35              |

<sup>\*</sup>Totals reported in October but actually collected in August













#### Monthly Stats October 2024

| CITATIONS              |     | OFFENSES                |    | ARRESTS                   |      |
|------------------------|-----|-------------------------|----|---------------------------|------|
| Ran Stop Sign          | 1   | Burglary                | 4  | Theft from Vehicle        | 1    |
| Speeding               | 35  | Theft from Vehicle      | 4  | Theft All Other           | 1    |
| Seatbelt Violation     | 8   | Theft from Building     | 2  | Shoplifting               | 5    |
| Improper Passing       | 1   | Theft All Other         | 3  | Assault                   | 3    |
| Texting While Driving  | 3   | Weapons Law Violation   | 1  | Domestic Assault          | 8    |
| Insurance Violation    | 13  | Fraud                   | 4  | Viol. OP