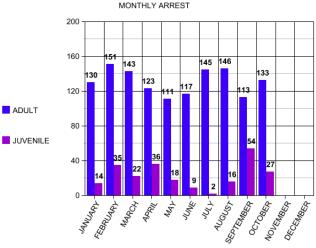

#### Monthly Stats October 2024

| CITATIONS              |     | OFFENSES                |    | ARRESTS                   |      |
|------------------------|-----|-------------------------|----|---------------------------|------|
| Ran Stop Sign          | 1   | Burglary                | 4  | Theft from Vehicle        | 1    |
| Speeding               | 35  | Theft from Vehicle      | 4  | Theft All Other           | 1    |
| Seatbelt Violation     | 8   | Theft from Building     | 2  | Shoplifting               | 5    |
| Improper Passing       | 1   | Theft All Other         | 3  | Assault                   | 3    |
| Texting While Driving  | 3   | Weapons Law Violation   | 1  | Domestic Assault          | 8    |
| Insurance Violation    | 13  | Fraud                   | 4  | Viol. OP/Bond Conditions  | 4    |
| Registration Violation | 18  | Assault                 | 2  | Resist/Evading Arrest     | 4    |
| Light Law Violation    | 13  | Shoplifting             | 3  | Drug Violation            | 10   |
| Improper Use of Lane   | 1   | Drug Violation          | 2  | Drug Equipment            | 7    |
| Ran Traffic Light      | 1   | Lost Property           | 10 | DUI                       | 6    |
| Impeding Traffic       | 1   | Vandalism               | 2  | Hit & Run                 | 2    |
|                        |     | Embezzlement            | 1  | DOR/DOS/No DL             | 8    |
|                        |     | Dog Bite                | 1  | Wepons Law Violation      | 7    |
|                        |     | Counterfeit             | 1  | Public Intoxication       | 11   |
|                        |     | Theft of Vehicle Parts  | 2  | Criminal Trespass         | 2    |
|                        |     | Drug Equipment          | 1  | Vandalism                 | 1    |
|                        |     | Domestic Assault        | 1  | Criminal Impersonation    | 4    |
|                        |     | Viol. OP/Bond Condition | 1  | Traffic Violations        | 4    |
|                        |     | Property Damage         | 1  | Disorderly Conduct        | 1    |
|                        |     | Forcible Fondling       | 1  | Warrant                   | 36   |
|                        |     | Recovery                | 2  | Reckless Endangerment     | 4    |
|                        |     | Vehicle Theft           | 2  | Misuse of 911             | 1    |
|                        |     | Arson                   | 1  | Tampering with Evidence   | 1    |
|                        |     | Sexual Assault          | 1  | Underage Consumption      | 1    |
|                        |     | Hit & Run               | 2  | Obstruction of Legal Writ | 1    |
|                        |     | Overdose                | 1  |                           |      |
|                        |     | Extortion               | 1  |                           |      |
| TOTAL                  | 95  | TOTAL                   | 57 |                           |      |
| SPEED WARNINGS         | 6   | JUVENILE ARRESTS        |    | TOTAL                     | 133  |
| WARNINGS               | 5   | Vaping Violation        | 9  | SOCIAL SERVICES           |      |
| Accidents              |     | Resist/Evade Arrest     | 3  | VICTIM CONTACTS           | 8    |
| Fatality               | 0   | DUI                     | 1  | INFO/REFERAL/SERVICES     | 7    |
| With Injury            | 14  | Assault                 | 10 | ROAD CALLS                | 2011 |
| Without Injury         | 21  | Underage Consumption    | 2  | SCHOOL CALLS              | 1289 |
| Minor                  | 75  | Threats of Mass Viol.   | 2  | ANIMAL CONTROL CALLS      | 34   |
| TOTAL                  | 110 | TOTAL                   | 27 | TOTAL CALLS               | 3334 |