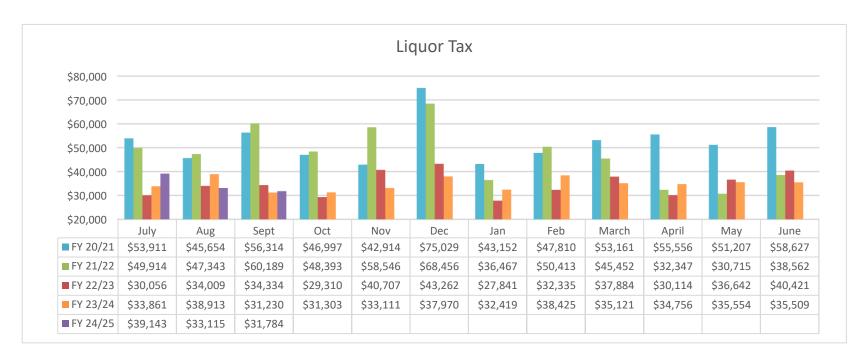

------------------------------------------------------|--------|-----------------|-------------------------------------------|
| Local Option Out of State Distribution                                                                                     |        | \$              | 18,239.00                                 |
| Trustee of Cumberland County<br>Net To Be Distributed                                                                      | 1%     | <b>\$</b><br>\$ | 21,363.45<br>2,133,220.70                 |
| CITY OF CROSSVILLE SPLIT Check to City of Crossville Check to Cumberland County Board of Education                         |        | \$              | 1,066,610.35<br>1,066,610.35              |

<sup>\*</sup>Totals reported in October but actually collected in August













#### Monthly Stats October 2024

| CITATIONS              |     | OFFENSES                |    | ARRESTS                   |      |
|------------------------|-----|-------------------------|----|---------------------------|------|
| Ran Stop Sign          | 1   | Burglary                | 4  | Theft from Vehicle        | 1    |
| Speeding               | 35  | Theft from Vehicle      | 4  | Theft All Other           | 1    |
| Seatbelt Violation     | 8   | Theft from Building     | 2  | Shoplifting               | 5    |
| Improper Passing       | 1   | Theft All Other         | 3  | Assault                   | 3    |
| Texting While Driving  | 3   | Weapons Law Violation   | 1  | Domestic Assault          | 8    |
| Insurance Violation    | 13  | Fraud                   | 4  | Vi