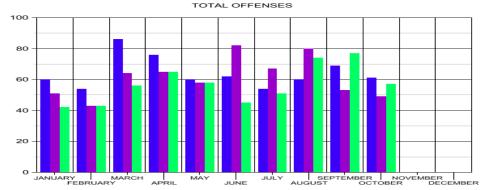

# CROSSVILLE POLICE DEPARTMENT STAT COMPARISONS YEAR TO YEAR— JUNE 2024

2022 2023 2024

<u>CALLS</u> 2022—22,208 2023—21,748 2024—25,159

OFFENSES 2022—642 2023—612 2024—568

<u>CITATIONS</u> 2022—981 2023—834 2024—1,227