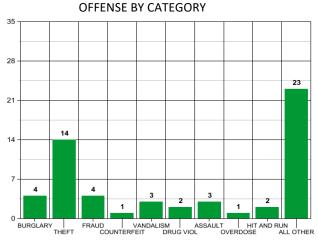

#### Monthly Stats October 2024

| CITATIONS              |     | OFFENSES                |    | ARRESTS                   |      |
|------------------------|-----|-------------------------|----|---------------------------|------|
| Ran Stop Sign          | 1   | Burglary                | 4  | Theft from Vehicle        | 1    |
| Speeding               | 35  | Theft from Vehicle      | 4  | Theft All Other           | 1    |
| Seatbelt Violation     | 8   | Theft from Building     | 2  | Shoplifting               | 5    |
| Improper Passing       | 1   | Theft All Other         | 3  | Assault                   | 3    |
| Texting While Driving  | 3   | Weapons Law Violation   | 1  | Domestic Assault          | 8    |
| Insurance Violation    | 13  | Fraud                   | 4  | Viol. OP/Bond Conditions  | 4    |
| Registration Violation | 18  | Assault                 | 2  | Resist/Evading Arrest     | 4    |
| Light Law Violation    | 13  | Shoplifting             | 3  | Drug Violation            | 10   |
| Improper Use of Lane   | 1   | Drug Violation          | 2  | Drug Equipment            | 7    |
| Ran Traffic Light      | 1   | Lost Property           | 10 | DUI                       | 6    |
| Impeding Traffic       | 1   | Vandalism               | 2  | Hit & Run                 | 2    |
|                        |     | Embezzlement            | 1  | DOR/DOS/No DL             | 8    |
|                        |     | Dog Bite                | 1  | Wepons Law Violation      | 7    |
|                        |     | Counterfeit             | 1  | Public Intoxication       | 11   |
|                        |     | Theft of Vehicle Parts  | 2  | Criminal Trespass         | 2    |
|                        |     | Drug Equipment          | 1  | Vandalism                 | 1    |
|                        |     | Domestic Assault        | 1  | Criminal Impersonation    | 4    |
|                        |     | Viol. OP/Bond Condition | 1  | Traffic Violations        | 4    |
|                        |     | Property Damage         | 1  | Disorderly Conduct        | 1    |
|                        |     | Forcible Fondling       | 1  | Warrant                   | 36   |
|                        |     | Recovery                | 2  | Reckless Endangerment     | 4    |
|                        |     | Vehicle Theft           | 2  | Misuse of 911             | 1    |
|                        |     | Arson                   | 1  | Tampering with Evidence   | 1    |
|                        |     | Sexual Assault          | 1  | Underage Consumption      | 1    |
|                        |     | Hit & Run               | 2  | Obstruction of Legal Writ | 1    |
|                        |     | Overdose                | 1  |                           |      |
|                        |     | Extortion               | 1  |                           |      |
| TOTAL                  | 95  | TOTAL                   | 57 |                           |      |
| SPEED WARNINGS         | 6   | JUVENILE ARRESTS        |    | TOTAL                     | 133  |
| WARNINGS               | 5   | Vaping Violation        | 9  | SOCIAL SERVICES           |      |
| Accidents              |     | Resist/Evade Arrest     | 3  | VICTIM CONTACTS           | 8    |
| Fatality               | 0   | DUI                     | 1  | INFO/REFERAL/SERVICES     | 7    |
| With Injury            | 14  | Assault                 | 10 | ROAD CALLS                | 2011 |
| Without Injury         | 21  | Underage Consumption    | 2  | SCHOOL CALLS              | 1289 |
| Minor                  | 75  | Threats of Mass Viol.   | 2  | ANIMAL CONTROL CALLS      | 34   |
| TOTAL                  | 110 | TOTAL                   | 27 | TOTAL CALLS               | 3334 |