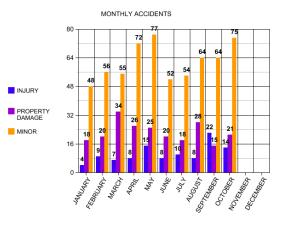

#### Monthly Stats October 2024

| CITATIONS              |     | OFFENSES                |    | ARRESTS                   |      |
|------------------------|-----|-------------------------|----|---------------------------|------|
| Ran Stop Sign          | 1   | Burglary                | 4  | Theft from Vehicle        | 1    |
| Speeding               | 35  | Theft from Vehicle      | 4  | Theft All Other           | 1    |
| Seatbelt Violation     | 8   | Theft from Building     | 2  | Shoplifting               | 5    |
| Improper Passing       | 1   | Theft All Other         | 3  | Assault                   | 3    |
| Texting While Driving  | 3   | Weapons Law Violation   | 1  | Domestic Assault          | 8    |
| Insurance Violation    | 13  | Fraud                   | 4  | Viol. OP/Bond Conditions  | 4    |
| Registration Violation | 18  | Assault                 | 2  | Resist/Evading Arrest     | 4    |
| Light Law Violation    | 13  | Shoplifting             | 3  | Drug Violation            | 10   |
| Improper Use of Lane   | 1   | Drug Violation          | 2  | Drug Equipment            | 7    |
| Ran Traffic Light      | 1   | Lost Property           | 10 | DUI                       | 6    |
| Impeding Traffic       | 1   | Vandalism               | 2  | Hit & Run                 | 2    |
|                        |     | Embezzlement            | 1  | DOR/DOS/No DL             | 8    |
|                        |     | Dog Bite                | 1  | Wepons Law Violation      | 7    |
|                        |     | Counterfeit             | 1  | Public Intoxication       | 11   |
|                        |     | Theft of Vehicle Parts  | 2  | Criminal Trespass         | 2    |
|                        |     | Drug Equipment          | 1  | Vandalism                 | 1    |
|                        |     | Domestic Assault        | 1  | Criminal Impersonation    | 4    |
|                        |     | Viol. OP/Bond Condition | 1  | Traffic Violations        | 4    |
|                        |     | Property Damage         | 1  | Disorderly Conduct        | 1    |
|                        |     | Forcible Fondling       | 1  | Warrant                   | 36   |
|                        |     | Recovery                | 2  | Reckless Endangerment     | 4    |
|                        |     | Vehicle Theft           | 2  | Misuse of 911             | 1    |
|                        |     | Arson                   | 1  | Tampering with Evidence   | 1    |
|                        |     | Sexual Assault          | 1  | Underage Consumption      | 1    |
|                        |     | Hit & Run               | 2  | Obstruction of Legal Writ | 1    |
|                        |     | Overdose                | 1  |                           |      |
|                        |     | Extortion               | 1  |                           |      |
| TOTAL                  | 95  | TOTAL                   | 57 |                           |      |
| SPEED WARNINGS         | 6   | JUVENILE ARRESTS        |    | TOTAL                     | 133  |
| WARNINGS               | 5   | Vaping Violation        | 9  | SOCIAL SERVICES           |      |
| Accidents              |     | Resist/Evade Arrest     | 3  | VICTIM CONTACTS           | 8    |
| Fatality               | 0   | DUI                     | 1  | INFO/REFERAL/SERVICES     | 7    |
| With Injury            | 14  | Assault                 | 10 | ROAD CALLS                | 2011 |
| Without Injury         | 21  | Underage Consumption    | 2  | SCHOOL CALLS              | 1289 |
| Minor                  | 75  | Threats of Mass Viol.   | 2  | ANIMAL CONTROL CALLS      | 34   |
| TOTAL                  | 110 | TOTAL                   | 27 | TOTAL CALLS               | 3334 |