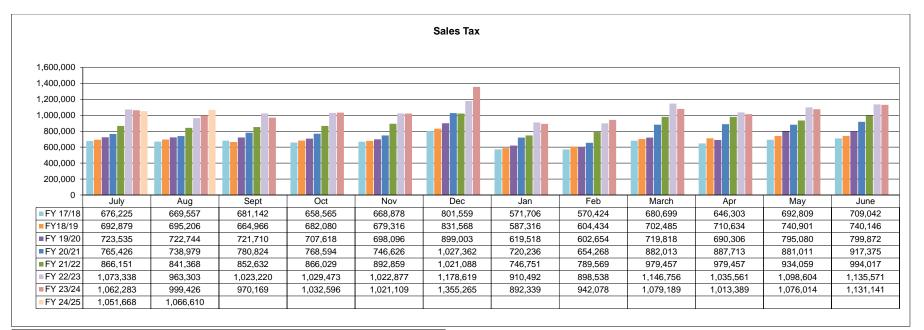

| *COLLECTIONS IN THE CITY OF CROSSVILLE<br>State of TN Cost of Administration<br>Net Collections (sent to Trustee's office) | 1.125% | \$<br>\$        | 2,160,652.49<br>24,307.34<br>2,136,345.15 |
|----------------------------------------------------------------------------------------------------------------------------|--------|-----------------|-------------------------------------------|
| Local Option Out of State Distribution                                                                                     |        | \$              | 18,239.00                                 |
| Trustee of Cumberland County<br>Net To Be Distributed                                                                      | 1%     | <b>\$</b><br>\$ | 21,363.45<br>2,133,220.70                 |
| CITY OF CROSSVILLE SPLIT Check to City of Crossville Check to Cumberland County Board of Education                         |        | \$              | 1,066,610.35<br>1,066,610.35              |