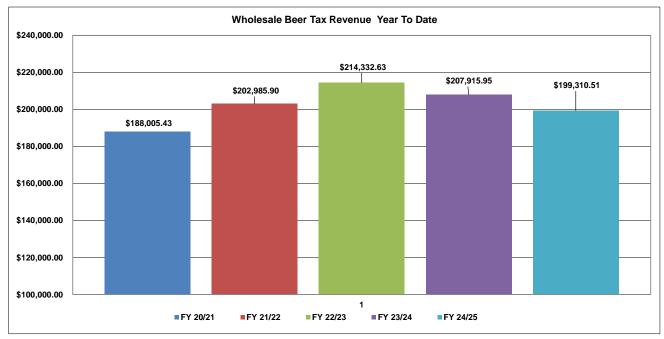

--------------------------------------------------------|--------|-----------------|-------------------------------------------|
| Local Option Out of State Distribution                                                                                     |        | \$              | 18,239.00                                 |
| Trustee of Cumberland County<br>Net To Be Distributed                                                                      | 1%     | <b>\$</b><br>\$ | 21,363.45<br>2,133,220.70                 |
| CITY OF CROSSVILLE SPLIT Check to City of Crossville Check to Cumberland County Board of Education                         |        | \$              | 1,066,610.35<br>1,066,610.35              |

<sup>\*</sup>Totals reported in October but actually collected in August













#### Monthly Stats October 2024

| CITATIONS              |     | OFFENSES                |    | ARRESTS                   |      |
|------------------------|-----|-------------------------|----|---------------------------|------|
| Ran Stop Sign          | 1   | Burglary                | 4  | Theft from Vehicle        | 1    |
| Speeding               | 35  | Theft from Vehicle      | 4  | Theft All Other           | 1    |
| Seatbelt Violation     | 8   | Theft from Building     | 2  | Shoplifting               | 5    |
| Improper Passing       | 1   | Theft All Other         | 3  | Assault                   | 3    |
| Texting While Driving  | 3   | Weapons Law Violation   | 1  | Domestic Assault          | 8    |
| Insurance Violation    | 13  | Fraud                   | 4  |