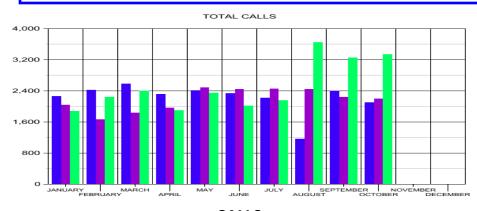

# CROSSVILLE POLICE DEPARTMENT STAT COMPARISONS YEAR TO YEAR— JUNE 2024

2022 2023 2024

<u>CALLS</u> 2022—22,208 2023—21,748 2024—25,159

OFFENSES 2022—642 2023—612 2024—568

<u>CITATIONS</u> 2022—981 2023—834 2024—1,227

### **STAT COMPARISONS**

**OCT 24 TOTAL CALLS - 3,334** 

**SEPT 24 TOTAL CALLS - 3,248** 

**YEAR TO DATE - 25,159** 