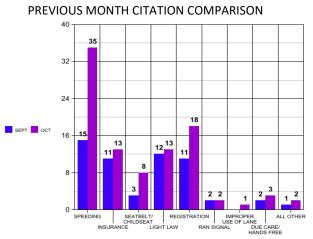

#### Monthly Stats October 2024

| CITATIONS              |     | OFFENSES                |    | ARRESTS                   |      |
|------------------------|-----|-------------------------|----|---------------------------|------|
| Ran Stop Sign          | 1   | Burglary                | 4  | Theft from Vehicle        | 1    |
| Speeding               | 35  | Theft from Vehicle      | 4  | Theft All Other           | 1    |
| Seatbelt Violation     | 8   | Theft from Building     | 2  | Shoplifting               | 5    |
| Improper Passing       | 1   | Theft All Other         | 3  | Assault                   | 3    |
| Texting While Driving  | 3   | Weapons Law Violation   | 1  | Domestic Assault          | 8    |
| Insurance Violation    | 13  | Fraud                   | 4  | Viol. OP/Bond Conditions  | 4    |
| Registration Violation | 18  | Assault                 | 2  | Resist/Evading Arrest     | 4    |
| Light Law Violation    | 13  | Shoplifting             | 3  | Drug Violation            | 10   |
| Improper Use of Lane   | 1   | Drug Violation          | 2  | Drug Equipment            | 7    |
| Ran Traffic Light      | 1   | Lost Property           | 10 | DUI                       | 6    |
| Impeding Traffic       | 1   | Vandalism               | 2  | Hit & Run                 | 2    |
|                        |     | Embezzlement            | 1  | DOR/DOS/No DL             | 8    |
|                        |     | Dog Bite                | 1  | Wepons Law Violation      | 7    |
|                        |     | Counterfeit             | 1  | Public Intoxication       | 11   |
|                        |     | Theft of Vehicle Parts  | 2  | Criminal Trespass         | 2    |
|                        |     | Drug Equipment          | 1  | Vandalism                 | 1    |
|                        |     | Domestic Assault        | 1  | Criminal Impersonation    | 4    |
|                        |     | Viol. OP/Bond Condition | 1  | Traffic Violations        | 4    |
|                        |     | Property Damage         | 1  | Disorderly Conduct        | 1    |
|                        |     | Forcible Fondling       | 1  | Warrant                   | 36   |
|                        |     | Recovery                | 2  | Reckless Endangerment     | 4    |
|                        |     | Vehicle Theft           | 2  | Misuse of 911             | 1    |
|                        |     | Arson                   | 1  | Tampering with Evidence   | 1    |
|                        |     | Sexual Assault          | 1  | Underage Consumption      | 1    |
|                        |     | Hit & Run               | 2  | Obstruction of Legal Writ | 1    |
|                        |     | Overdose                | 1  |                           |      |
|                        |     | Extortion               | 1  |                           |      |
| TOTAL                  | 95  | TOTAL                   | 57 |                           |      |
| SPEED WARNINGS         | 6   | JUVENILE ARRESTS        |    | TOTAL                     | 133  |
| WARNINGS               | 5   | Vaping Violation        | 9  | SOCIAL SERVICES           |      |
| Accidents              |     | Resist/Evade Arrest     | 3  | VICTIM CONTACTS           | 8    |
| Fatality               | 0   | DUI                     | 1  | INFO/REFERAL/SERVICES     | 7    |
| With Injury            | 14  | Assault                 | 10 | ROAD CALLS                | 2011 |
| Without Injury         | 21  | Underage Consumption    | 2  | SCHOOL CALLS              | 1289 |
| Minor                  | 75  | Threats of Mass Viol.   | 2  | ANIMAL CONTROL CALLS      | 34   |
| TOTAL                  | 110 | TOTAL                   | 27 | TOTAL CALLS               | 3334 |