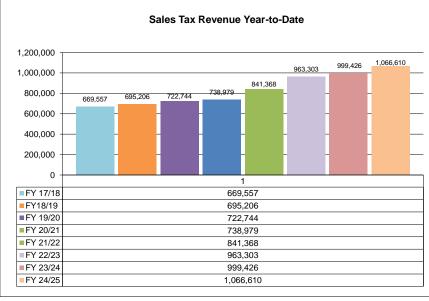

| *COLLECTIONS IN THE CITY OF CROSSVILLE<br>State of TN Cost of Administration<br>Net Collections (sent to Trustee's office) | 1.125% | \$<br>\$        | 2,160,652.49<br>24,307.34<br>2,136,345.15 |
|----------------------------------------------------------------------------------------------------------------------------|--------|-----------------|-------------------------------------------|
| Local Option Out of State Distribution                                                                                     |        | \$              | 18,239.00                                 |
| Trustee of Cumberland County<br>Net To Be Distributed                                                                      | 1%     | <b>\$</b><br>\$ | 21,363.45<br>2,133,220.70                 |
| CITY OF CROSSVILLE SPLIT Check to City of Crossville Check to Cumberland County Board of Education                         |        | \$              | 1,066,610.35<br>1,066,610.35              |