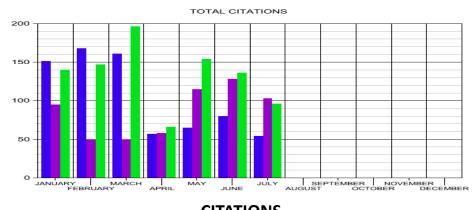

## CROSSVILLE POLICE DEPARTMENT STAT COMPARISONS YEAR TO YEAR— JUNE 2024

2022 2023 2024

<u>CALLS</u> 2022—16,549 2023—14,863 2024—14,932

OFFENSES 2022—452 2023—430 2024—360

<u>CITATIONS</u> 2022—722 2023—587 2024—934 <u>ARREST</u>
2022—1,143 2023—1,082 2024—1,038