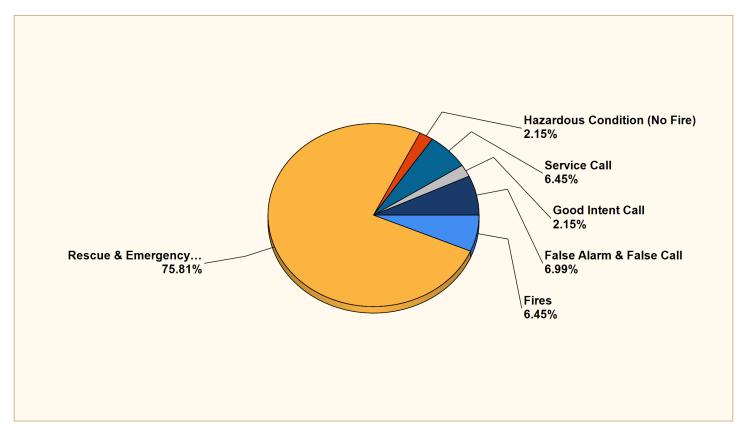

#### Breakdown by Major Incident Types for Date Range

Zone(s): All Zones | Start Date: 07/01/2024 | End Date: 07/31/2024

| MAJOR INCIDENT TYPE                | # INCIDENTS | % of TOTAL |
|------------------------------------|-------------|------------|
| Fires                              | 12          | 6.45%      |
| Rescue & Emergency Medical Service | 141         | 75.81%     |
| Hazardous Condition (No Fire)      | 4           | 2.15%      |
| Service Call                       | 12          | 6.45%      |
| Good Intent Call                   | 4           | 2.15%      |
| False Alarm & False Call           | 13          | 6.99%      |
| TOTAL                              | 186         | 100%       |