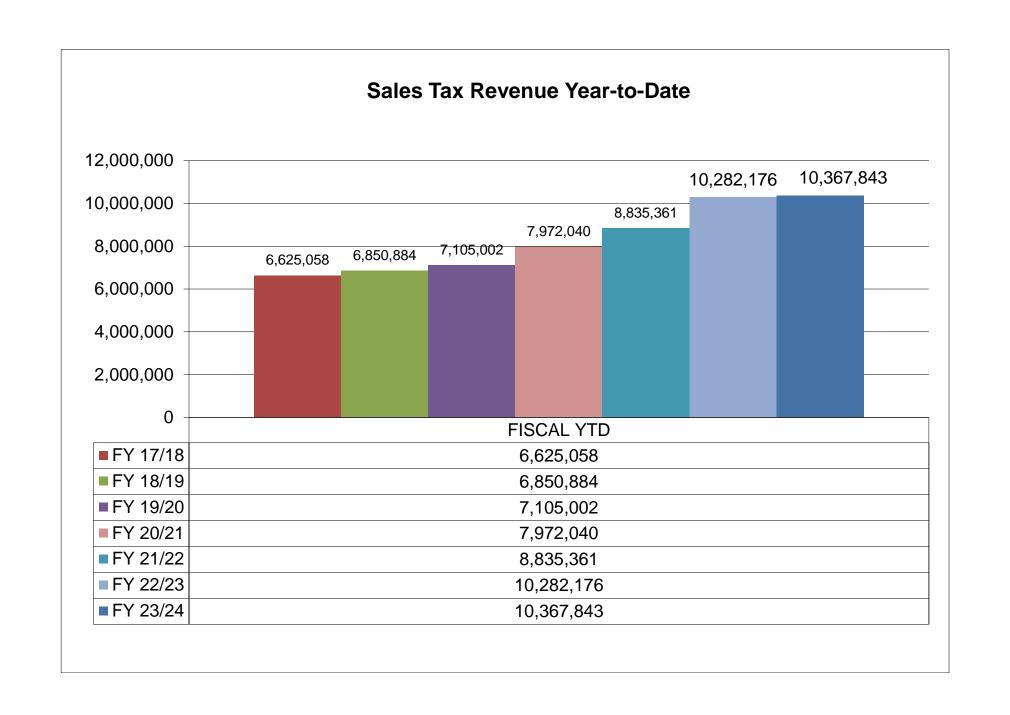

## CROSSVILLE POLICE DEPARTMENT STAT COMPARISONS YEAR TO YEAR— JUNE 2024

2022 2023 2024

<u>CALLS</u> 2022—16,549 2023—14,863 2024—14,932

OFFENSES 2022—452 2023—430 2024—360

<u>CITATIONS</u> 2022—722 2023—587 2024—934 <u>ARREST</u>
2022—1,143 2023—1,082 2024—1,038