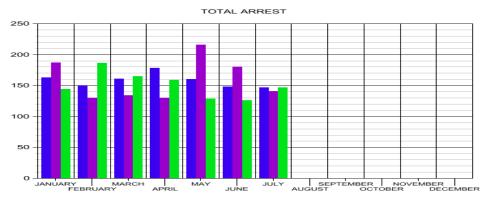

## CROSSVILLE POLICE DEPARTMENT STAT COMPARISONS YEAR TO YEAR— JUNE 2024

2022 2023 2024

<u>CALLS</u> 2022—16,549 2023—14,863 2024—14,932

OFFENSES 2022—452 2023—430 2024—360

<u>CITATIONS</u> 2022—722 2023—587 2024—934 <u>ARREST</u>
2022—1,143 2023—1,082 2024—1,038