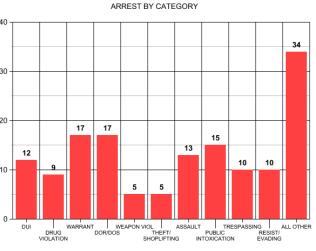

## **CROSSVILLE POLICE DEPARTMENT**

#### **STAT COMPARISONS**

JULY 2024 TOTAL CALLS—2,155

JUNE 2024 TOTAL CALLS—2,016

YEAR TO DATE TOTAL CALLS—14,932

#### **SPECIAL EVENTS**

**FIREWORK CENTENNIAL PARK** 

NORTHSIDE DRIVE ROAD CLOSURE

INJURY

MINOR

**K9 DEMO TICA CRUISE IN** 











## CROSSVILLE POLICE DEPARTMENT STAT COMPARISONS YEAR TO YEAR— JUNE 2024



2022 2023 2024





<u>CALLS</u> 2022—16,549 2023—14,863 2024—14,932

OFFENSES 2022—452 2023—430 2024—360





<u>CITATIONS</u> 2022—722 2023—587 2024—934 <u>ARREST</u>
2022—1,143 2023—1,082 2024—1,038

## **Crossville Fire Dept.**

Crossville, TN

This report was generated on 8/1/2024 7:05:36 AM



#### Breakdown by Major Incident Types for Date Range

Zone(s): All Zones | Start Date: 07/01/2024 | End Date: 07/31/2024



| MAJOR INCIDENT TYPE                | # INCIDENTS | % of TOTAL |
|------------------------------------|-------------|------------|
| Fires                              | 12          | 6.45%      |
| Rescue & Emergency Medical Service | 141         | 75.81%     |
| Hazardous Condition (No Fire