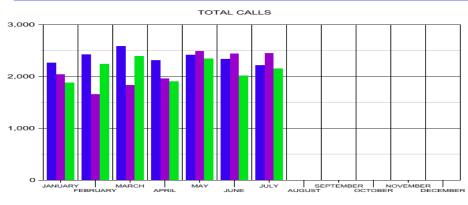

#### **STAT COMPARISONS**

JULY 2024 TOTAL CALLS—2,155

JUNE 2024 TOTAL CALLS—2,016

YEAR TO DATE TOTAL CALLS—14,932