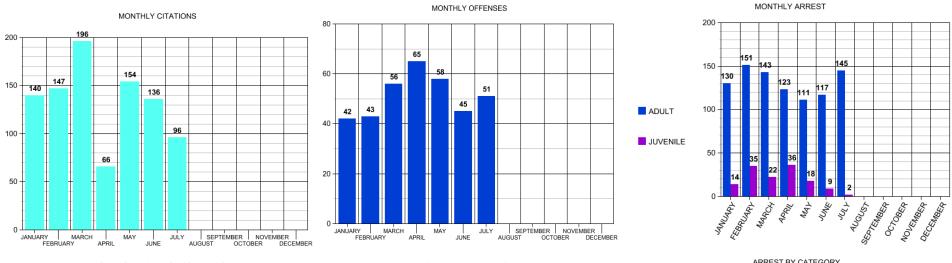

## CROSSVILLE POLICE DEPARTMENT STAT COMPARISONS YEAR TO YEAR— JUNE 2024

2022 2023 2024

<u>CALLS</u> 2022—16,549 2023—14,863 2024—14,932

OFFENSES 2022—452 2023—430 2024—360

<u>CITATIONS</u> 2022—722 2023—587 2024—934 <u>ARREST</u>
2022—1,143 2023—1,082 2024—1,038