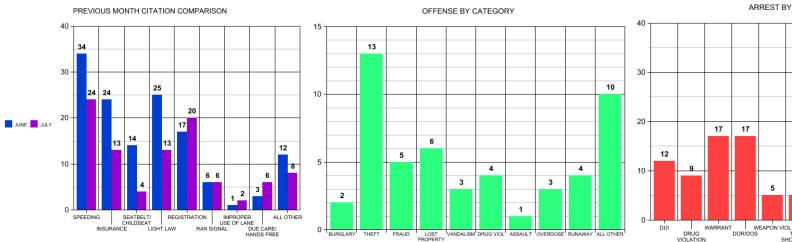

## CROSSVILLE POLICE DEPARTMENT STAT COMPARISONS YEAR TO YEAR— JUNE 2024

2022 2023 2024

<u>CALLS</u> 2022—16,549 2023—14,863 2024—14,932

OFFENSES 2022—452 2023—430 2024—360

<u>CITATIONS</u> 2022—722 2023—587 2024—934 <u>ARREST</u>
2022—1,143 2023—1,082 2024—1,038