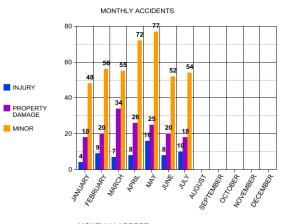

## **CROSSVILLE POLICE DEPARTMENT**

#### **STAT COMPARISONS**

JULY 2024 TOTAL CALLS—2,155

JUNE 2024 TOTAL CALLS—2,016

YEAR TO DATE TOTAL CALLS—14,932

#### **SPECIAL EVENTS**

**FIREWORK CENTENNIAL PARK** 

NORTHSIDE DRIVE ROAD CLOSURE

INJURY

MINOR

**K9 DEMO TICA CRUISE IN** 











## CROSSVILLE POLICE DEPARTMENT STAT COMPARISONS YEAR TO YEAR— JUNE 2024



2022 2023 2024





<u>CALLS</u> 2022—16,549 2023—14,863 2024—14,932

OFFENSES 2022—452 2023—430 2024—360





<u>CITATIONS</u> 2022—722 2023—587 2024—934 <u>ARREST</u>
2022—1,143 2023—1,082 2024—1,038

## **Crossville Fire Dept.**

Crossville, TN

This report was generated on 8/1/2024 7:05:36 AM



#### Breakdown by Major Incident Types for Date Range

Zone(s): All Zones | Start Date: 07/01/2024 | End Date: 07/31/2024



| MAJOR INCIDENT TYPE                | # INCIDENTS | % of TOTAL |
|------------------------------------|-------------|------------|
| Fires                              | 12          | 6.45%      |
| Rescue & Emergency Medical Service | 141         | 75.81%     |
| Hazardous Condition (N