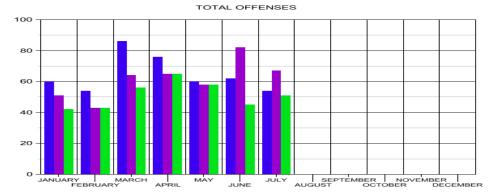

## CROSSVILLE POLICE DEPARTMENT STAT COMPARISONS YEAR TO YEAR— JUNE 2024

2022 2023 2024

<u>CALLS</u> 2022—16,549 2023—14,863 2024—14,932

OFFENSES 2022—452 2023—430 2024—360

<u>CITATIONS</u> 2022—722 2023—587 2024—934 <u>ARREST</u>
2022—1,143 2023—1,082 2024—1,038