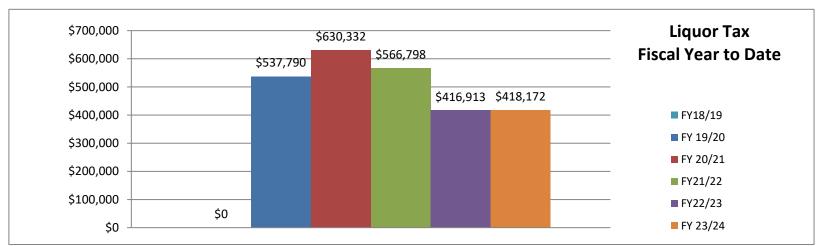

## **CROSSVILLE POLICE DEPARTMENT**

#### **STAT COMPARISONS**

JULY 2024 TOTAL CALLS—2,155

JUNE 2024 TOTAL CALLS—2,016

YEAR TO DATE TOTAL CALLS—14,932

#### **SPECIAL EVENTS**

**FIREWORK CENTENNIAL PARK** 

NORTHSIDE DRIVE ROAD CLOSURE

INJURY

MINOR

**K9 DEMO TICA CRUISE IN** 











## CROSSVILLE POLICE DEPARTMENT STAT COMPARISONS YEAR TO YEAR— JUNE 2024



2022 2023 2024





<u>CALLS</u> 2022—16,549 2023—14,863 2024—14,932

OFFENSES 2022—452 2023—430 2024—360





<u>CITATIONS</u> 2022—722 2023—587 2024—934 <u>ARREST</u>
2022—1,143 2023—1,082 2024—1,038

## **Crossville Fire Dept.**

Crossville, TN

This report was generated on 8/1/2024 7:05:36 AM



#### Breakdown by Major Incident Types for Date Range

Zone(s): All Zones | Start Date: 07/01/2024 | End Date: 07/31/202