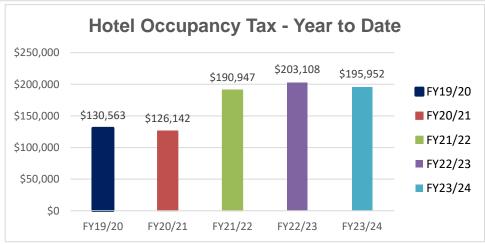

## **CROSSVILLE POLICE DEPARTMENT**

#### **STAT COMPARISONS**

JULY 2024 TOTAL CALLS—2,155

JUNE 2024 TOTAL CALLS—2,016

YEAR TO DATE TOTAL CALLS—14,932

#### **SPECIAL EVENTS**

**FIREWORK CENTENNIAL PARK** 

NORTHSIDE DRIVE ROAD CLOSURE

INJURY

MINOR

**K9 DEMO TICA CRUISE IN** 











## CROSSVILLE POLICE DEPARTMENT STAT COMPARISONS YEAR TO YEAR— JUNE 2024



2022 2023 2024





<u>CALLS</u> 2022—16,549 2023—14,863 2024—14,932

OFFENSES 2022—452 2023—430 2024—360





<u>CITATIONS</u> 2022—722 2023—587 2024—934 <u>ARREST</u>
2022—1,143 2023—1,082 2024—1,038

## **Crossville Fire Dept.**

Crossville, TN

This report was generated on 8/1/2024 7:05:36 AM



#### Breakdown by Major Incident Types for Date Range

Zone(s): All Zones | Start Date: 07/01/2024 | End Date: 07/31/2024