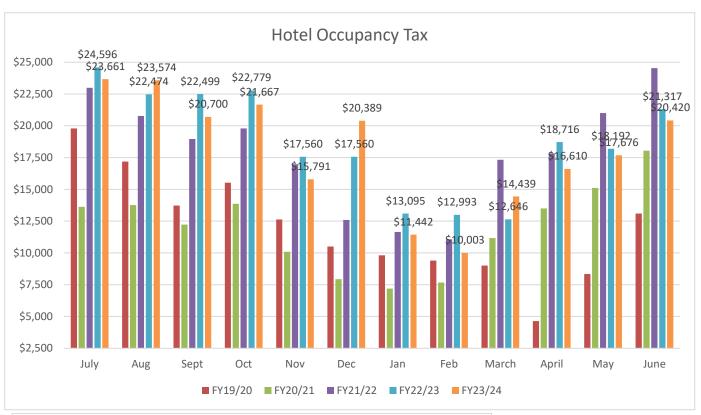

## **CROSSVILLE POLICE DEPARTMENT**

#### **STAT COMPARISONS**

JULY 2024 TOTAL CALLS—2,155

JUNE 2024 TOTAL CALLS—2,016

YEAR TO DATE TOTAL CALLS—14,932

#### **SPECIAL EVENTS**

**FIREWORK CENTENNIAL PARK** 

NORTHSIDE DRIVE ROAD CLOSURE

INJURY

MINOR

**K9 DEMO TICA CRUISE IN** 











## CROSSVILLE POLICE DEPARTMENT STAT COMPARISONS YEAR TO YEAR— JUNE 2024



2022 2023 2024





<u>CALLS</u> 2022—16,549 2023—14,863 2024—14,932

OFFENSES 2022—452 2023—430 2024—360





<u>CITATIONS</u> 2022—722 2023—587 2024—934 <u>ARREST</u>
2022—1,143 2023—1,082 2024—1,038

## **Crossville Fire Dept.**

Crossville, TN

This report was generated on 8/1/2024 7:05:36 AM



#### Breakdown by Major Incident Types for Date Range

Zone(s): All Zones | Start Date: 07/01/2024 | End Date: 07/31/2024