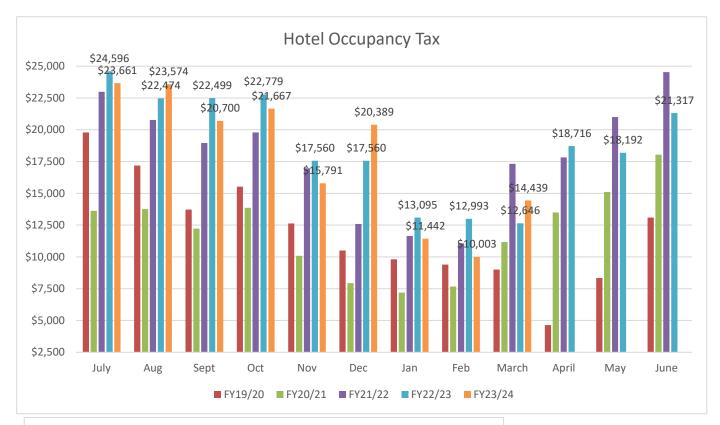

-------------------------------------|--------|-----------------------|-------------------------------------------|
| Local Option Out of State Distribution                                                                                     | :      | \$                    | 18,323.70                                 |
| Trustee of Cumberland County<br>Net To Be Distributed                                                                      | 1%     | <mark>\$</mark><br>\$ | <mark>18,846.79</mark><br>1,884,155.94    |
| CITY OF CROSSVILLE SPLIT<br>Check to City of Crossville<br>Check to Cumberland County Board of Education                   |        | \$<br>\$              | 942,077.97<br>942,077.97                  |

\*Totals reported in April but actually collected in February













### SRO Monthly Report April 2024

| ACTIVITY                |                  | Martin | CCHS | SMHS | Phoenix | TOTAL |
|-------------------------|------------------|--------|------|------|---------|-------|
| OFFENSI                 | OFFENSE REPORTS  |        | 10   | 11   | 4       | 28    |
| INCCIDE                 | ENT REPORTS      | 4      | 0    | 11   | 0       | 15    |
| ACCIDE                  | INT REPORTS      | 0      | 0    | 0    | 0       | 0     |
| ARREST/                 | CITATIONS ISSUED | 6      | 10   | 10   | 2       | 28    |
| ASSAULT                 |                  | 3      | 2    | 0    | 2       | 7     |
| AGGRA                   | VATED ASSAULT    | 0      | 0    | 0    | 0       | 0     |
| DISORD                  | ERLY CONDUCT     | 5      | 0