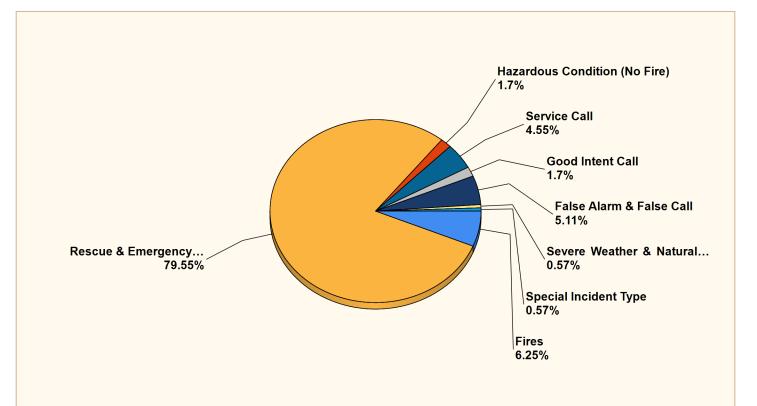

# **Crossville Fire Dept.**

Crossville, TN

This report was generated on 5/1/2024 7:33:07 AM

Breakdown by Major Incident Types for Date Range

Zone(s): All Zones | Start Date: 04/01/2024 | End Date: 04/30/2024

| MAJOR INCIDENT TYPE                | # INCIDENTS | % of TOTAL |
|------------------------------------|-------------|------------|
| Fires                              | 11          | 6.25%      |
| Rescue & Emergency Medical Service | 140         | 79.55%     |
| Hazardous Condition (No Fire)      | 3           | 1.7%       |
| Service Call                       | 8           | 4.55%      |
| Good Intent Call                   | 3           | 1.7%       |
| False Alarm & False Call           | 9           | 5.11%      |
| Severe Weather & Natural Disaster  | 1           | 0.57%      |
| Special Incident Type              | 1           | 0.57%      |
| TOTAL                              | 176         | 100%       |