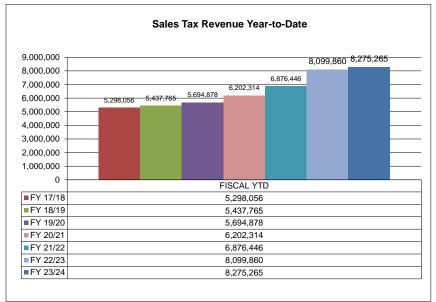

| *COLLECTIONS IN THE CITY OF CROSSVILLE<br>State of TN Cost of Administration<br>Net Collections (sent to Trustee's office) | 1.125% | \$<br>\$              | 1,906,122.91<br>21,443.88<br>1,884,679.03 |
|----------------------------------------------------------------------------------------------------------------------------|--------|-----------------------|-------------------------------------------|
| Local Option Out of State Distribution                                                                                     | :      | \$                    | 18,323.70                                 |
| Trustee of Cumberland County<br>Net To Be Distributed                                                                      | 1%     | <mark>\$</mark><br>\$ | <mark>18,846.79</mark><br>1,884,155.94    |
| CITY OF CROSSVILLE SPLIT<br>Check to City of Crossville<br>Check to Cumberland County Board of Education                   |        | \$<br>\$              | 942,077.97<br>942,077.97                  |

\*Totals reported in April but actually collected in February