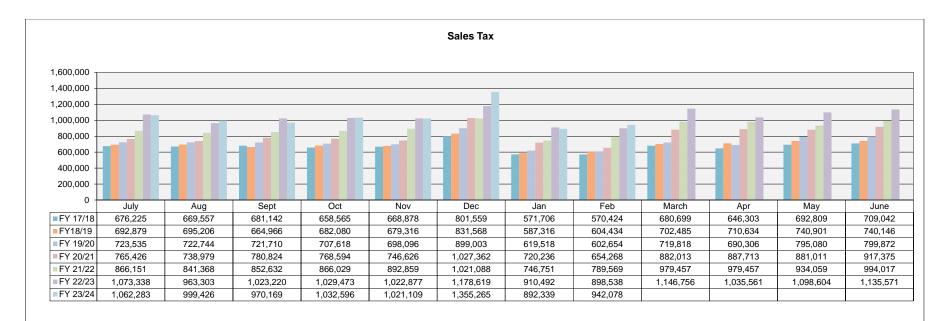

| *COLLECTIONS IN THE CITY OF CROSSVILLE<br>State of TN Cost of Administration<br>Net Collections (sent to Trustee's office) | 1.125% | \$<br>\$              | 1,906,122.91<br>21,443.88<br>1,884,679.03 |
|----------------------------------------------------------------------------------------------------------------------------|--------|-----------------------|-------------------------------------------|
| Local Option Out of State Distribution                                                                                     | :      | \$                    | 18,323.70                                 |
| Trustee of Cumberland County<br>Net To Be Distributed                                                                      | 1%     | <mark>\$</mark><br>\$ | <mark>18,846.79</mark><br>1,884,155.94    |
| CITY OF CROSSVILLE SPLIT<br>Check to City of Crossville<br>Check to Cumberland County Board of Education                   |        | \$<br>\$              | 942,077.97<br>942,077.97                  |

\*Totals reported in April but actually collected in February