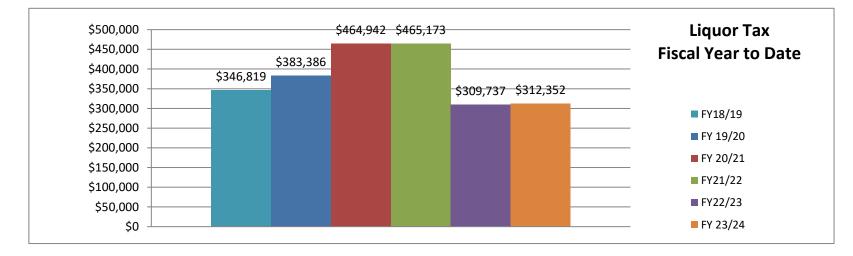

| *COLLECTIONS IN THE CITY OF CROSSVILLE<br>State of TN Cost of Administration<br>Net Collections (sent to Trustee's office) | 1.125% | \$<br>\$              | 1,906,122.91<br>21,443.88<br>1,884,679.03 |
|----------------------------------------------------------------------------------------------------------------------------|--------|-----------------------|-------------------------------------------|
| Local Option Out of State Distribution                                                                                     | :      | \$                    | 18,323.70                                 |
| Trustee of Cumberland County<br>Net To Be Distributed                                                                      | 1%     | <mark>\$</mark><br>\$ | <mark>18,846.79</mark><br>1,884,155.94    |
| CITY OF CROSSVILLE SPLIT<br>Check to City of Crossville<br>Check to Cumberland County Board of Education                   |        | \$<br>\$              | 942,077.97<br>942,077.97                  |