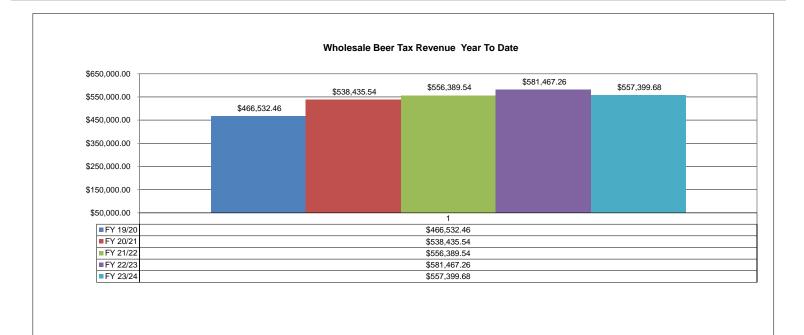

-------------------------------------------|--------|-----------------------|-------------------------------------------|
| Local Option Out of State Distribution                                                                                     | :      | \$                    | 18,323.70                                 |
| Trustee of Cumberland County<br>Net To Be Distributed                                                                      | 1%     | <mark>\$</mark><br>\$ | <mark>18,846.79</mark><br>1,884,155.94    |
| CITY OF CROSSVILLE SPLIT<br>Check to City of Crossville<br>Check to Cumberland County Board of Education                   |        | \$<br>\$              | 942,077.97<br>942,077.97                  |

\*Totals reported in April but actually collected in February













### SRO Monthly Report April 2024

| ACTIVITY                |                  | Martin | CCHS | SMHS | Phoenix | TOTAL |
|-------------------------|------------------|--------|------|------|---------|-------|
| OFFENSI                 | OFFENSE REPORTS  |        | 10   | 11   | 4       | 28    |
| INCCIDE                 | ENT REPORTS      | 4      | 0    | 11   | 0       | 15    |
| ACCIDE                  | INT REPORTS      | 0      | 0    | 0    | 0       | 0     |
| ARREST/                 | CITATIONS ISSUED | 6      | 10   | 10   | 2       | 28    |
| ASSAULT                 |                  | 3      | 2    | 0    | 2       | 7     |
| AGGRA                   | VATED ASSAULT    | 0      | 0    | 0    | 0       | 0     |
| DISORD                  | ERLY CONDUCT     | 5