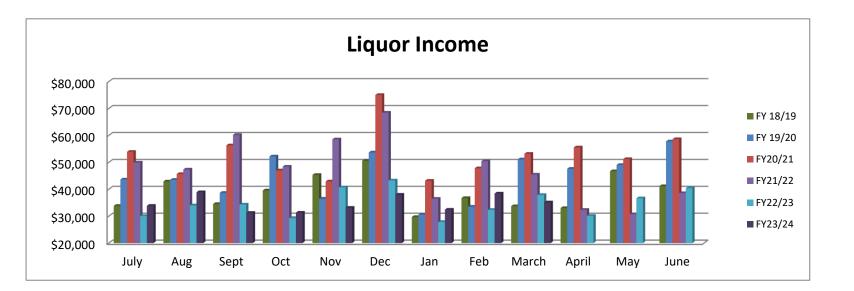

| *COLLECTIONS IN THE CITY OF CROSSVILLE<br>State of TN Cost of Administration<br>Net Collections (sent to Trustee's office) | 1.125% | \$<br>\$              | 1,906,122.91<br>21,443.88<br>1,884,679.03 |
|----------------------------------------------------------------------------------------------------------------------------|--------|-----------------------|-------------------------------------------|
| Local Option Out of State Distribution                                                                                     | :      | \$                    | 18,323.70                                 |
| Trustee of Cumberland County<br>Net To Be Distributed                                                                      | 1%     | <mark>\$</mark><br>\$ | <mark>18,846.79</mark><br>1,884,155.94    |
| CITY OF CROSSVILLE SPLIT<br>Check to City of Crossville<br>Check to Cumberland County Board of Education                   |        | \$<br>\$              | 942,077.97<br>942,077.97                  |