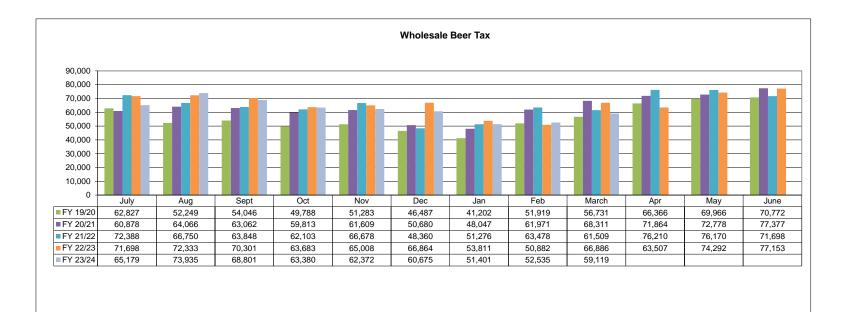

---------------------------------------------|--------|-----------------------|-------------------------------------------|
| Local Option Out of State Distribution                                                                                     | :      | \$                    | 18,323.70                                 |
| Trustee of Cumberland County<br>Net To Be Distributed                                                                      | 1%     | <mark>\$</mark><br>\$ | <mark>18,846.79</mark><br>1,884,155.94    |
| CITY OF CROSSVILLE SPLIT<br>Check to City of Crossville<br>Check to Cumberland County Board of Education                   |        | \$<br>\$              | 942,077.97<br>942,077.97                  |

\*Totals reported in April but actually collected in February













### SRO Monthly Report April 2024

| ACTIVITY                |                  | Martin | CCHS | SMHS | Phoenix | TOTAL |
|-------------------------|------------------|--------|------|------|---------|-------|
| OFFENSI                 | OFFENSE REPORTS  |        | 10   | 11   | 4       | 28    |
| INCCIDE                 | ENT REPORTS      | 4      | 0    | 11   | 0       | 15    |
| ACCIDE                  | INT REPORTS      | 0      | 0    | 0    | 0       | 0     |
| ARREST/                 | CITATIONS ISSUED | 6      | 10   | 10   | 2       | 28    |
| ASSAULT                 |                  | 3      | 2    | 0    | 2       | 7     |
| AGGRA                   | VATED ASSAULT    | 0      | 0    | 0    | 0       | 0     |
| DISORD                  | ERLY CONDUCT     | 5