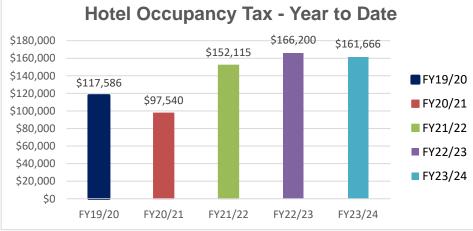

-----------------------------------|--------|-----------------------|-------------------------------------------|
| Local Option Out of State Distribution                                                                                     | :      | \$                    | 18,323.70                                 |
| Trustee of Cumberland County<br>Net To Be Distributed                                                                      | 1%     | <mark>\$</mark><br>\$ | <mark>18,846.79</mark><br>1,884,155.94    |
| CITY OF CROSSVILLE SPLIT<br>Check to City of Crossville<br>Check to Cumberland County Board of Education                   |        | \$<br>\$              | 942,077.97<br>942,077.97                  |

\*Totals reported in April but actually collected in February













### SRO Monthly Report April 2024

| ACTIVITY                |                  | Martin | CCHS | SMHS | Phoenix | TOTAL |
|-------------------------|------------------|--------|------|------|---------|-------|
| OFFENSI                 | OFFENSE REPORTS  |        | 10   | 11   | 4       | 28    |
| INCCIDE                 | ENT REPORTS      | 4      | 0    | 11   | 0       | 15    |
| ACCIDE                  | INT REPORTS      | 0      | 0    | 0    | 0       | 0     |
| ARREST/                 | CITATIONS ISSUED | 6      | 10   | 10   | 2       | 28    |
| ASSAULT                 |                  | 3      | 2    | 0    | 2       | 7     |
| AGGRA                   | VATED ASSAULT    | 0      | 0    | 0    | 0       | 0     |
| DISORD                  | ERLY CONDUCT     | 5      | 0