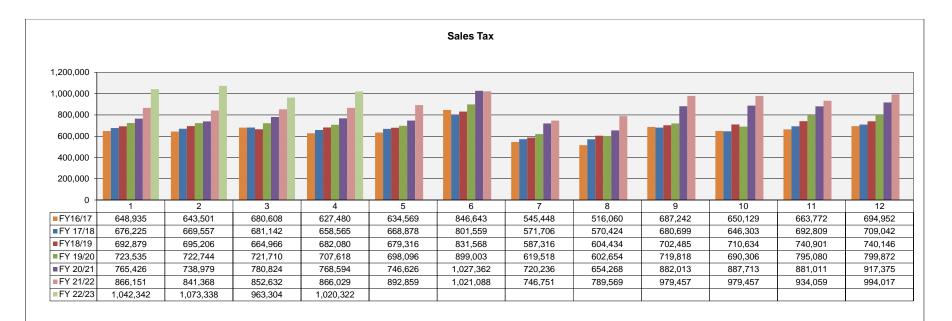

| *COLLECTIONS IN THE CITY OF CROSSVILLE<br>State of TN Cost of Administration<br>Net Collections (sent to Trustee's office) | 1.125% | \$<br>\$<br>\$ | 2,074,161.09<br>23,334.31<br>2,050,826.78 |  |
|----------------------------------------------------------------------------------------------------------------------------|--------|----------------|-------------------------------------------|--|
| Local Option Out of State Distribution                                                                                     |        | \$             | 10,326.36                                 |  |
| Trustee of Cumberland County<br>Net To Be Distributed                                                                      | 1%     | \$<br>\$       | 20,508.27<br>2,040,644.87                 |  |
| CITY OF CROSSVILLE SPLIT<br>Check to City of Crossville<br>Check to Cumberland County Board of Education                   |        | \$<br>\$       | 1,020,322.43<br>1,020,322.43              |  |