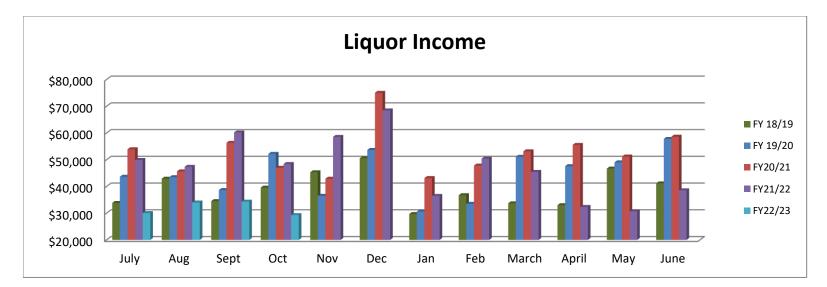

---------------------------------------------------------|--------|----------------|-------------------------------------------|--|
| Local Option Out of State Distribution                                                                                     |        | \$             | 10,326.36                                 |  |
| Trustee of Cumberland County<br>Net To Be Distributed                                                                      | 1%     | \$<br>\$       | 20,508.27<br>2,040,644.87                 |  |
| CITY OF CROSSVILLE SPLIT<br>Check to City of Crossville<br>Check to Cumberland County Board of Education                   |        | \$<br>\$       | 1,020,322.43<br>1,020,322.43              |  |

\*Totals reported in November but actually collected in September













#### Monthly Stats November 2022

| CITATIONS                     |    | OFFENSES                |    | ARRESTS                  |      |
|-------------------------------|----|-------------------------|----|--------------------------|------|
| Ran Stop Sign                 | 9  | Burglary                | 3  | Theft from Building      | 1    |
| Speeding                      | 13 | Theft from Building     | 8  | Fraud                    | 7    |
| Seatbelt Violation            | 10 | Theft from Vehicle      | 5  | Shoplifting              | 9    |
| Failure to Yield              | 1  | Theft of Vehicle Parts  | 4  | Assault                  | 9    |
| Ran Traffic Light             | 5  | Theft All Other         | 2  | Domestic Assault         | 9    |
| Texting while Driving