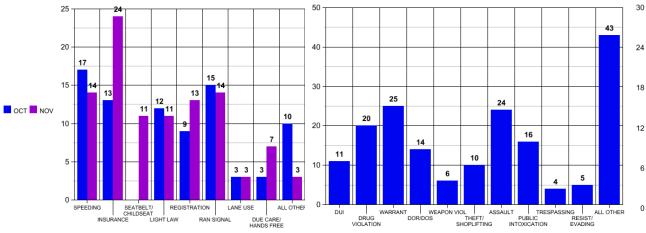

#### Monthly Stats November 2022

| CITATIONS                     |    | OFFENSES                |    | ARRESTS                  |      |
|-------------------------------|----|-------------------------|----|--------------------------|------|
| Ran Stop Sign                 | 9  | Burglary                | 3  | Theft from Building      | 1    |
| Speeding                      | 13 | Theft from Building     | 8  | Fraud                    | 7    |
| Seatbelt Violation            | 10 | Theft from Vehicle      | 5  | Shoplifting              | 9    |
| Failure to Yield              | 1  | Theft of Vehicle Parts  | 4  | Assault                  | 9    |
| Ran Traffic Light             | 5  | Theft All Other         | 2  | Domestic Assault         | 9    |
| Texting while Driving         | 1  | Fraud                   | 6  | Viol. OP/Bond Conditions | 3    |
| <b>Registration Violation</b> | 13 | Rape                    | 1  | Drug Violation           | 10   |
| Light Law Violation           | 11 | Shoplifting             | 6  | Drug Equipment           | 9    |
| Violation Muffler Law         | 1  | Forcible Fondling       | 1  | Wepons Law Violation     | 5    |
| Improper Use of Lane          | 3  | Drug Violation          | 2  | DUI                      | 11   |
| Insurance Violation           | 24 | Viol. OP/Bond Condition | 1  | Viol. Of Implied Consent | 1    |
| Due Care                      | 6  | Drug Equipment          | 2  | Disorderly Conduct       | 1    |
| Viol. Open Container          | 1  | Death                   | 2  | DOR/DOS/No DL            | 14   |
|                               |    | Lost Property           | 4  | Hit & Run                | 2    |
|                               |    | Counterfeit             | 1  | Public Intoxication      | 16   |
|                               |    | Overdose                | 3  | Criminal Trespass        | 4    |
|                               |    | Vandalism               |    | Resist/Evading Arrest    | 5    |
|                               |    | Intimidation            | 2  | Burglary                 | 1    |
|                               |    | Recovery                | 2  | Embezzlement             | 2    |
|                               |    | Suicide                 | 1  | Sex Offender Violation   | 2    |
|                               |    | DOR/DOS/No DL           | 1  | Criminal Impersonation   | 1    |
|                               |    | Extortion               | 1  | Reckless Endangerment    | 2    |
|                               |    |                         |    | Contraband into Jail     | 2    |
| ù.                            |    |                         |    | Assault on 1st Responder | 1    |
|                               |    |                         |    | Misuse of 911            | 2    |
| <u>``</u>                     |    |                         |    | Insurance Violation      | 2    |
|                               |    |                         |    | Warrant                  | 25   |
| TOTAL                         |    | TOTAL                   | 67 | TOTAL                    | 156  |
| SPEED WARNINGS                |    | JUVENILE ARRESTS        |    | TOTAL CALLS              | 2159 |
| WARNINGS                      | 1  | Assault                 | 6  | ANIMAL CONTROL CALLS     | 51   |
| JUVENILE CITATIONS            |    | Vaping Violation        | 8  | ACCIDENTS                |      |
| Seatbelt Violation            | 1  | Disorderly Conduct      | 1  | Fatality                 | 0    |
| Speeding                      | 1  | Vandalism               | 5  | With Injury              | 14   |
|                               |    | Drug Equipment          | 1  | Without Injury           | 28   |
|                               |    | Weapons Law Violation   | 1  | Minor                    | 89   |
| TOTAL                         | 2  | TOTAL                   | 22 | TOTAL                    | 131  |

#### **SPECIAL EVENTS**

8TH GRADE CAREER FAIR

VETERAN'S PARADE

**K9 DEMO CCHS** 

ARREST BY CATEGORY

TOTAL MONTHLY ARREST

PREVIOUS MONTH CITATION COMPARISON

OFFENSE BY CATEGORY