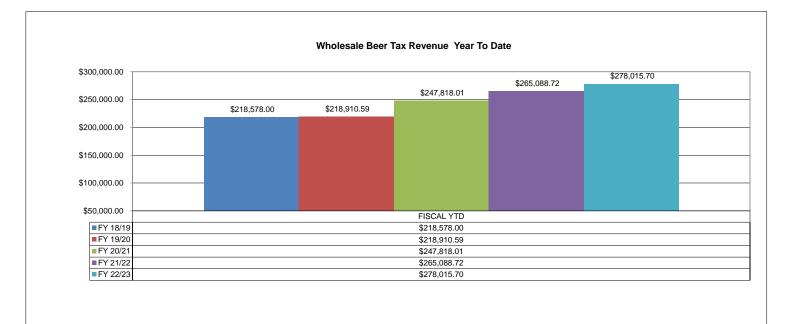

---------------------------------------------------|--------|----------------|-------------------------------------------|--|
| Local Option Out of State Distribution                                                                                     |        | \$             | 10,326.36                                 |  |
| Trustee of Cumberland County<br>Net To Be Distributed                                                                      | 1%     | \$<br>\$       | 20,508.27<br>2,040,644.87                 |  |
| CITY OF CROSSVILLE SPLIT<br>Check to City of Crossville<br>Check to Cumberland County Board of Education                   |        | \$<br>\$       | 1,020,322.43<br>1,020,322.43              |  |

\*Totals reported in November but actually collected in September













#### Monthly Stats November 2022

| CITATIONS                     |    | OFFENSES                |    | ARRESTS                  |      |
|-------------------------------|----|-------------------------|----|--------------------------|------|
| Ran Stop Sign                 | 9  | Burglary                | 3  | Theft from Building      | 1    |
| Speeding                      | 13 | Theft from Building     | 8  | Fraud                    | 7    |
| Seatbelt Violation            | 10 | Theft from Vehicle      | 5  | Shoplifting              | 9    |
| Failure to Yield              | 1  | Theft of Vehicle Parts  | 4  | Assault                  | 9    |
| Ran Traffic Light             | 5  | Theft All Other         | 2  | Domestic Assault         | 9    |
| Texting while Driving