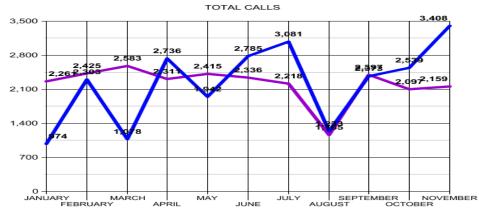

# **CROSSVILLE POLICE DEPARTMENT**

**STAT COMPARISONS** 

NOV 2022 TOTAL CALLS - 2,159

OCT 2,097 YEAR TO DATE - 24, 367

#### CALLS

2021—24,452 2022—24,367

2021-889 2022-1,099

YEAR TO YEAR— NOV 2022

**STAT COMPARISONS** 

**OFFENSES** 2021-888 2022-709

2021- 1,843 2022- 1,873