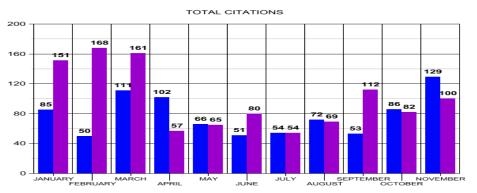

#### Monthly Stats November 2022

| CITATIONS                     |    | OFFENSES                |    | ARRESTS                  |      |
|-------------------------------|----|-------------------------|----|--------------------------|------|
| Ran Stop Sign                 | 9  | Burglary                | 3  | Theft from Building      | 1    |
| Speeding                      | 13 | Theft from Building     | 8  | Fraud                    | 7    |
| Seatbelt Violation            | 10 | Theft from Vehicle      | 5  | Shoplifting              | 9    |
| Failure to Yield              | 1  | Theft of Vehicle Parts  | 4  | Assault                  | 9    |
| Ran Traffic Light             | 5  | Theft All Other         | 2  | Domestic Assault         | 9    |
| Texting while Driving         | 1  | Fraud                   | 6  | Viol. OP/Bond Conditions | 3    |
| <b>Registration Violation</b> | 13 | Rape                    | 1  | Drug Violation           | 10   |
| Light Law Violation           | 11 | Shoplifting             | 6  | Drug Equipment           | 9    |
| Violation Muffler Law         | 1  | Forcible Fondling       | 1  | Wepons Law Violation     | 5    |
| Improper Use of Lane          | 3  | Drug Violation          | 2  | DUI                      | 11   |
| Insurance Violation           | 24 | Viol. OP/Bond Condition | 1  | Viol. Of Implied Consent | 1    |
| Due Care                      | 6  | Drug Equipment          | 2  | Disorderly Conduct       | 1    |
| Viol. Open Container          | 1  | Death                   | 2  | DOR/DOS/No DL            | 14   |
|                               |    | Lost Property           | 4  | Hit & Run                | 2    |
|                               |    | Counterfeit             | 1  | Public Intoxication      | 16   |
|                               |    | Overdose                | 3  | Criminal Trespass        | 4    |
|                               |    | Vandalism               |    | Resist/Evading Arrest    | 5    |
|                               |    | Intimidation            | 2  | Burglary                 | 1    |
|                               |    | Recovery                | 2  | Embezzlement             | 2    |
|                               |    | Suicide                 | 1  | Sex Offender Violation   | 2    |
|                               |    | DOR/DOS/No DL           | 1  | Criminal Impersonation   | 1    |
|                               |    | Extortion               | 1  | Reckless Endangerment    | 2    |
|                               |    |                         |    | Contraband into Jail     | 2    |
| ù.                            |    |                         |    | Assault on 1st Responder | 1    |
|                               |    |                         |    | Misuse of 911            | 2    |
| <u>``</u>                     |    |                         |    | Insurance Violation      | 2    |
|                               |    |                         |    | Warrant                  | 25   |
| TOTAL                         |    | TOTAL                   | 67 | TOTAL                    | 156  |
| SPEED WARNINGS                |    | JUVENILE ARRESTS        |    | TOTAL CALLS              | 2159 |
| WARNINGS                      | 1  | Assault                 | 6  | ANIMAL CONTROL CALLS     | 51   |
| JUVENILE CITATIONS            |    | Vaping Violation        | 8  | ACCIDENTS                |      |
| Seatbelt Violation            | 1  | Disorderly Conduct      | 1  | Fatality                 | 0    |
| Speeding                      | 1  | Vandalism               | 5  | With Injury              | 14   |
|                               |    | Drug Equipment          | 1  | Without Injury           | 28   |
|                               |    | Weapons Law Violation   | 1  | Minor                    | 89   |
| TOTAL                         | 2  | TOTAL                   | 22 | TOTAL                    | 131  |

# **CROSSVILLE POLICE DEPARTMENT**

**STAT COMPARISONS** 

NOV 2022 TOTAL CALLS - 2,159

OCT 2,097 YEAR TO DATE - 24, 367

#### CALLS

2021—24,452 2022—24,367

2021-889 2022-1,099

YEAR TO YEAR— NOV 2022

**STAT COMPARISONS** 

**OFFENSES** 2021-888 2022-709

2021- 1,843 2022- 1,873