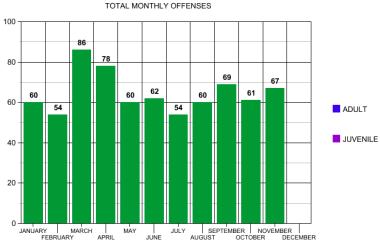

#### Monthly Stats November 2022

| CITATIONS                     |    | OFFENSES                |    | ARRESTS                  |      |
|-------------------------------|----|-------------------------|----|--------------------------|------|
| Ran Stop Sign                 | 9  | Burglary                | 3  | Theft from Building      | 1    |
| Speeding                      | 13 | Theft from Building     | 8  | Fraud                    | 7    |
| Seatbelt Violation            | 10 | Theft from Vehicle      | 5  | Shoplifting              | 9    |
| Failure to Yield              | 1  | Theft of Vehicle Parts  | 4  | Assault                  | 9    |
| Ran Traffic Light             | 5  | Theft All Other         | 2  | Domestic Assault         | 9    |
| Texting while Driving         | 1  | Fraud                   | 6  | Viol. OP/Bond Conditions | 3    |
| <b>Registration Violation</b> | 13 | Rape                    | 1  | Drug Violation           | 10   |
| Light Law Violation           | 11 | Shoplifting             | 6  | Drug Equipment           | 9    |
| Violation Muffler Law         | 1  | Forcible Fondling       | 1  | Wepons Law Violation     | 5    |
| Improper Use of Lane          | 3  | Drug Violation          | 2  | DUI                      | 11   |
| Insurance Violation           | 24 | Viol. OP/Bond Condition | 1  | Viol. Of Implied Consent | 1    |
| Due Care                      | 6  | Drug Equipment          | 2  | Disorderly Conduct       | 1    |
| Viol. Open Container          | 1  | Death                   | 2  | DOR/DOS/No DL            | 14   |
|                               |    | Lost Property           | 4  | Hit & Run                | 2    |
|                               |    | Counterfeit             | 1  | Public Intoxication      | 16   |
|                               |    | Overdose                | 3  | Criminal Trespass        | 4    |
|                               |    | Vandalism               |    | Resist/Evading Arrest    | 5    |
|                               |    | Intimidation            | 2  | Burglary                 | 1    |
|                               |    | Recovery                | 2  | Embezzlement             | 2    |
|                               |    | Suicide                 | 1  | Sex Offender Violation   | 2    |
|                               |    | DOR/DOS/No DL           | 1  | Criminal Impersonation   | 1    |
|                               |    | Extortion               | 1  | Reckless Endangerment    | 2    |
|                               |    |                         |    | Contraband into Jail     | 2    |
| ù.                            |    |                         |    | Assault on 1st Responder | 1    |
|                               |    |                         |    | Misuse of 911            | 2    |
| <u>``</u>                     |    |                         |    | Insurance Violation      | 2    |
|                               |    |                         |    | Warrant                  | 25   |
| TOTAL                         |    | TOTAL                   | 67 | TOTAL                    | 156  |
| SPEED WARNINGS                |    | JUVENILE ARRESTS        |    | TOTAL CALLS              | 2159 |
| WARNINGS                      | 1  | Assault                 | 6  | ANIMAL CONTROL CALLS     | 51   |
| JUVENILE CITATIONS            |    | Vaping Violation        | 8  | ACCIDENTS                |      |
| Seatbelt Violation            | 1  | Disorderly Conduct      | 1  | Fatality                 | 0    |
| Speeding                      | 1  | Vandalism               | 5  | With Injury              | 14   |
|                               |    | Drug Equipment          | 1  | Without Injury           | 28   |
|                               |    | Weapons Law Violation   | 1  | Minor                    | 89   |
| TOTAL                         | 2  | TOTAL                   | 22 | TOTAL                    | 131  |