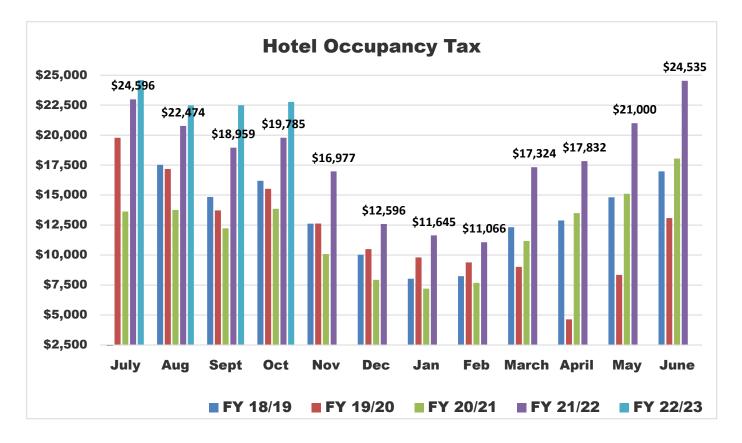

-------------------------------------------------|--------|----------------|-------------------------------------------|--|
| Local Option Out of State Distribution                                                                                     |        | \$             | 10,326.36                                 |  |
| Trustee of Cumberland County<br>Net To Be Distributed                                                                      | 1%     | \$<br>\$       | 20,508.27<br>2,040,644.87                 |  |
| CITY OF CROSSVILLE SPLIT<br>Check to City of Crossville<br>Check to Cumberland County Board of Education                   |        | \$<br>\$       | 1,020,322.43<br>1,020,322.43              |  |

\*Totals reported in November but actually collected in September













#### Monthly Stats November 2022

| CITATIONS                     |    | OFFENSES                |    | ARRESTS                  |      |
|-------------------------------|----|-------------------------|----|--------------------------|------|
| Ran Stop Sign                 | 9  | Burglary                | 3  | Theft from Building      | 1    |
| Speeding                      | 13 | Theft from Building     | 8  | Fraud                    | 7    |
| Seatbelt Violation            | 10 | Theft from Vehicle      | 5  | Shoplifting              | 9    |
| Failure to Yield              | 1  | Theft of Vehicle Parts  | 4  | Assault                  | 9    |
| Ran Traffic Light             | 5  | Theft All Other         | 2  | Domestic Assault         | 9    |
| Texting while Driving         |