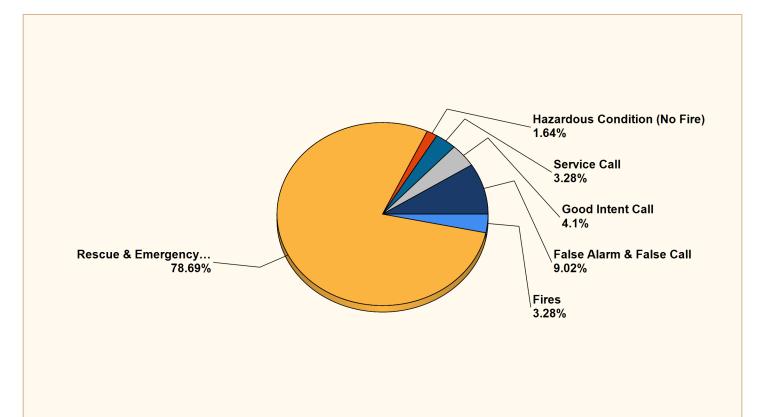

# **Crossville Fire Dept.**

Crossville, TN

This report was generated on 12/1/2022 7:34:52 AM

Breakdown by Major Incident Types for Date Range Zone(s): All Zones | Start Date: 11/01/2022 | End Date: 11/30/2022

| MAJOR INCIDENT TYPE                | # INCIDENTS | % of TOTAL |
|------------------------------------|-------------|------------|
| Fires                              | 8           | 3.28%      |
| Rescue & Emergency Medical Service | 192         | 78.69%     |
| Hazardous Condition (No Fire)      | 4           | 1.64%      |
| Service Call                       | 8           | 3.28%      |
| Good Intent Call                   | 10          | 4.1%       |
| False Alarm & False Call           | 22          | 9.02%      |
| TOTAL                              | 244         | 100%       |