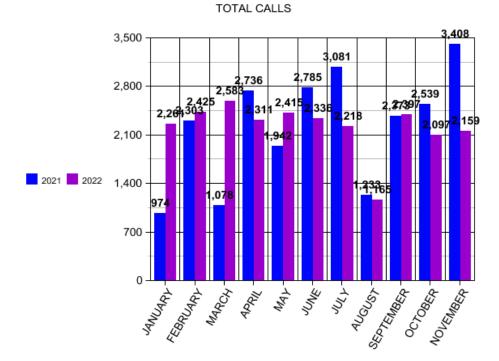

# **CROSSVILLE POLICE DEPARTMENT**

**STAT COMPARISONS** 

NOV 2022 TOTAL CALLS - 2,159

OCT 2,097 YEAR TO DATE - 24, 367

#### CALLS

2021—24,452 2022—24,367

2021-889 2022-1,099

YEAR TO YEAR— NOV 2022

**STAT COMPARISONS** 

**OFFENSES** 2021-888 2022-709

2021- 1,843 2022- 1,873