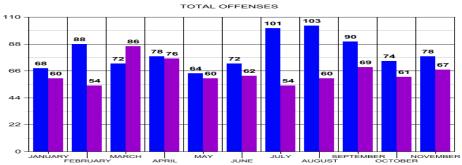

#### Monthly Stats November 2022

| CITATIONS                     |    | OFFENSES                |    | ARRESTS                  |      |
|-------------------------------|----|-------------------------|----|--------------------------|------|
| Ran Stop Sign                 | 9  | Burglary                | 3  | Theft from Building      | 1    |
| Speeding                      | 13 | Theft from Building     | 8  | Fraud                    | 7    |
| Seatbelt Violation            | 10 | Theft from Vehicle      | 5  | Shoplifting              | 9    |
| Failure to Yield              | 1  | Theft of Vehicle Parts  | 4  | Assault                  | 9    |
| Ran Traffic Light             | 5  | Theft All Other         | 2  | Domestic Assault         | 9    |
| Texting while Driving         | 1  | Fraud                   | 6  | Viol. OP/Bond Conditions | 3    |
| <b>Registration Violation</b> | 13 | Rape                    | 1  | Drug Violation           | 10   |
| Light Law Violation           | 11 | Shoplifting             | 6  | Drug Equipment           | 9    |
| Violation Muffler Law         | 1  | Forcible Fondling       | 1  | Wepons Law Violation     | 5    |
| Improper Use of Lane          | 3  | Drug Violation          | 2  | DUI                      | 11   |
| Insurance Violation           | 24 | Viol. OP/Bond Condition | 1  | Viol. Of Implied Consent | 1    |
| Due Care                      | 6  | Drug Equipment          | 2  | Disorderly Conduct       | 1    |
| Viol. Open Container          | 1  | Death                   | 2  | DOR/DOS/No DL            | 14   |
|                               |    | Lost Property           | 4  | Hit & Run                | 2    |
|                               |    | Counterfeit             | 1  | Public Intoxication      | 16   |
|                               |    | Overdose                | 3  | Criminal Trespass        | 4    |
|                               |    | Vandalism               |    | Resist/Evading Arrest    | 5    |
|                               |    | Intimidation            | 2  | Burglary                 | 1    |
|                               |    | Recovery                | 2  | Embezzlement             | 2    |
|                               |    | Suicide                 | 1  | Sex Offender Violation   | 2    |
|                               |    | DOR/DOS/No DL           | 1  | Criminal Impersonation   | 1    |
|                               |    | Extortion               | 1  | Reckless Endangerment    | 2    |
|                               |    |                         |    | Contraband into Jail     | 2    |
| ù.                            |    |                         |    | Assault on 1st Responder | 1    |
|                               |    |                         |    | Misuse of 911            | 2    |
| <u>``</u>                     |    |                         |    | Insurance Violation      | 2    |
|                               |    |                         |    | Warrant                  | 25   |
| TOTAL                         |    | TOTAL                   | 67 | TOTAL                    | 156  |
| SPEED WARNINGS                |    | JUVENILE ARRESTS        |    | TOTAL CALLS              | 2159 |
| WARNINGS                      | 1  | Assault                 | 6  | ANIMAL CONTROL CALLS     | 51   |
| JUVENILE CITATIONS            |    | Vaping Violation        | 8  | ACCIDENTS                |      |
| Seatbelt Violation            | 1  | Disorderly Conduct      | 1  | Fatality                 | 0    |
| Speeding                      | 1  | Vandalism               | 5  | With Injury              | 14   |
|                               |    | Drug Equipment          | 1  | Without Injury           | 28   |
|                               |    | Weapons Law Violation   | 1  | Minor                    | 89   |
| TOTAL                         | 2  | TOTAL                   | 22 | TOTAL                    | 131  |

#### CALLS

2021—24,452 2022—24,367

2021-889 2022-1,099

YEAR TO YEAR— NOV 2022

**STAT COMPARISONS** 

**OFFENSES** 2021-888 2022-709

2021- 1,843 2022- 1,873