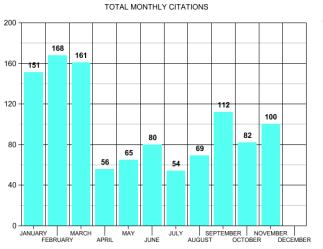

#### Monthly Stats November 2022

| CITATIONS                     |    | OFFENSES                |    | ARRESTS                  |      |
|-------------------------------|----|-------------------------|----|--------------------------|------|
| Ran Stop Sign                 | 9  | Burglary                | 3  | Theft from Building      | 1    |
| Speeding                      | 13 | Theft from Building     | 8  | Fraud                    | 7    |
| Seatbelt Violation            | 10 | Theft from Vehicle      | 5  | Shoplifting              | 9    |
| Failure to Yield              | 1  | Theft of Vehicle Parts  | 4  | Assault                  | 9    |
| Ran Traffic Light             | 5  | Theft All Other         | 2  | Domestic Assault         | 9    |
| Texting while Driving         | 1  | Fraud                   | 6  | Viol. OP/Bond Conditions | 3    |
| <b>Registration Violation</b> | 13 | Rape                    | 1  | Drug Violation           | 10   |
| Light Law Violation           | 11 | Shoplifting             | 6  | Drug Equipment           | 9    |
| Violation Muffler Law         | 1  | Forcible Fondling       | 1  | Wepons Law Violation     | 5    |
| Improper Use of Lane          | 3  | Drug Violation          | 2  | DUI                      | 11   |
| Insurance Violation           | 24 | Viol. OP/Bond Condition | 1  | Viol. Of Implied Consent | 1    |
| Due Care                      | 6  | Drug Equipment          | 2  | Disorderly Conduct       | 1    |
| Viol. Open Container          | 1  | Death                   | 2  | DOR/DOS/No DL            | 14   |
|                               |    | Lost Property           | 4  | Hit & Run                | 2    |
|                               |    | Counterfeit             | 1  | Public Intoxication      | 16   |
|                               |    | Overdose                | 3  | Criminal Trespass        | 4    |
|                               |    | Vandalism               |    | Resist/Evading Arrest    | 5    |
|                               |    | Intimidation            | 2  | Burglary                 | 1    |
|                               |    | Recovery                | 2  | Embezzlement             | 2    |
|                               |    | Suicide                 | 1  | Sex Offender Violation   | 2    |
|                               |    | DOR/DOS/No DL           | 1  | Criminal Impersonation   | 1    |
|                               |    | Extortion               | 1  | Reckless Endangerment    | 2    |
|                               |    |                         |    | Contraband into Jail     | 2    |
| ù.                            |    |                         |    | Assault on 1st Responder | 1    |
|                               |    |                         |    | Misuse of 911            | 2    |
| <u>``</u>                     |    |                         |    | Insurance Violation      | 2    |
|                               |    |                         |    | Warrant                  | 25   |
| TOTAL                         |    | TOTAL                   | 67 | TOTAL                    | 156  |
| SPEED WARNINGS                |    | JUVENILE ARRESTS        |    | TOTAL CALLS              | 2159 |
| WARNINGS                      | 1  | Assault                 | 6  | ANIMAL CONTROL CALLS     | 51   |
| JUVENILE CITATIONS            |    | Vaping Violation        | 8  | ACCIDENTS                |      |
| Seatbelt Violation            | 1  | Disorderly Conduct      | 1  | Fatality                 | 0    |
| Speeding                      | 1  | Vandalism               | 5  | With Injury              | 14   |
|                               |    | Drug Equipment          | 1  | Without Injury           | 28   |
|                               |    | Weapons Law Violation   | 1  | Minor                    | 89   |
| TOTAL                         | 2  | TOTAL                   | 22 | TOTAL                    | 131  |