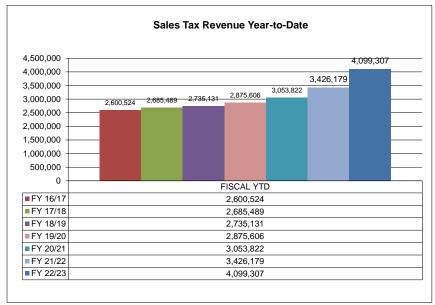

| *COLLECTIONS IN THE CITY OF CROSSVILLE<br>State of TN Cost of Administration<br>Net Collections (sent to Trustee's office) | 1.125% | \$<br>\$<br>\$ | 2,074,161.09<br>23,334.31<br>2,050,826.78 |  |
|----------------------------------------------------------------------------------------------------------------------------|--------|----------------|-------------------------------------------|--|
| Local Option Out of State Distribution                                                                                     |        | \$             | 10,326.36                                 |  |
| Trustee of Cumberland County<br>Net To Be Distributed                                                                      | 1%     | \$<br>\$       | 20,508.27<br>2,040,644.87                 |  |
| CITY OF CROSSVILLE SPLIT<br>Check to City of Crossville<br>Check to Cumberland County Board of Education                   |        | \$<br>\$       | 1,020,322.43<br>1,020,322.43              |  |