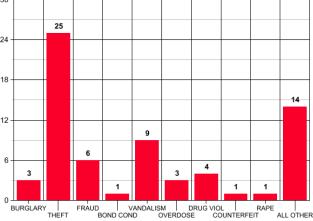

#### Monthly Stats November 2022

| CITATIONS                     |    | OFFENSES                |    | ARRESTS                  |      |
|-------------------------------|----|-------------------------|----|--------------------------|------|
| Ran Stop Sign                 | 9  | Burglary                | 3  | Theft from Building      | 1    |
| Speeding                      | 13 | Theft from Building     | 8  | Fraud                    | 7    |
| Seatbelt Violation            | 10 | Theft from Vehicle      | 5  | Shoplifting              | 9    |
| Failure to Yield              | 1  | Theft of Vehicle Parts  | 4  | Assault                  | 9    |
| Ran Traffic Light             | 5  | Theft All Other         | 2  | Domestic Assault         | 9    |
| Texting while Driving         | 1  | Fraud                   | 6  | Viol. OP/Bond Conditions | 3    |
| <b>Registration Violation</b> | 13 | Rape                    | 1  | Drug Violation           | 10   |
| Light Law Violation           | 11 | Shoplifting             | 6  | Drug Equipment           | 9    |
| Violation Muffler Law         | 1  | Forcible Fondling       | 1  | Wepons Law Violation     | 5    |
| Improper Use of Lane          | 3  | Drug Violation          | 2  | DUI                      | 11   |
| Insurance Violation           | 24 | Viol. OP/Bond Condition | 1  | Viol. Of Implied Consent | 1    |
| Due Care                      | 6  | Drug Equipment          | 2  | Disorderly Conduct       | 1    |
| Viol. Open Container          | 1  | Death                   | 2  | DOR/DOS/No DL            | 14   |
|                               |    | Lost Property           | 4  | Hit & Run                | 2    |
|                               |    | Counterfeit             | 1  | Public Intoxication      | 16   |
|                               |    | Overdose                | 3  | Criminal Trespass        | 4    |
|                               |    | Vandalism               |    | Resist/Evading Arrest    | 5    |
|                               |    | Intimidation            | 2  | Burglary                 | 1    |
|                               |    | Recovery                | 2  | Embezzlement             | 2    |
|                               |    | Suicide                 | 1  | Sex Offender Violation   | 2    |
|                               |    | DOR/DOS/No DL           | 1  | Criminal Impersonation   | 1    |
|                               |    | Extortion               | 1  | Reckless Endangerment    | 2    |
|                               |    |                         |    | Contraband into Jail     | 2    |
| ù.                            |    |                         |    | Assault on 1st Responder | 1    |
|                               |    |                         |    | Misuse of 911            | 2    |
| <u>``</u>                     |    |                         |    | Insurance Violation      | 2    |
|                               |    |                         |    | Warrant                  | 25   |
| TOTAL                         |    | TOTAL                   | 67 | TOTAL                    | 156  |
| SPEED WARNINGS                |    | JUVENILE ARRESTS        |    | TOTAL CALLS              | 2159 |
| WARNINGS                      | 1  | Assault                 | 6  | ANIMAL CONTROL CALLS     | 51   |
| JUVENILE CITATIONS            |    | Vaping Violation        | 8  | ACCIDENTS                |      |
| Seatbelt Violation            | 1  | Disorderly Conduct      | 1  | Fatality                 | 0    |
| Speeding                      | 1  | Vandalism               | 5  | With Injury              | 14   |
|                               |    | Drug Equipment          | 1  | Without Injury           | 28   |
|                               |    | Weapons Law Violation   | 1  | Minor                    | 89   |
| TOTAL                         | 2  | TOTAL                   | 22 | TOTAL                    | 131  |

#### **SPECIAL EVENTS**

8TH GRADE CAREER FAIR

VETERAN'S PARADE

**K9 DEMO CCHS** 

ARREST BY CATEGORY

TOTAL MONTHLY ARREST

PREVIOUS MONTH CITATION COMPARISON

OFFENSE BY CATEGORY