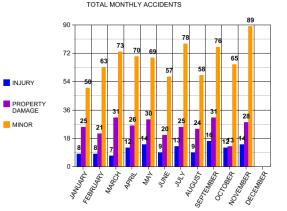

#### Monthly Stats November 2022

| CITATIONS                     |    | OFFENSES                |    | ARRESTS                  |      |
|-------------------------------|----|-------------------------|----|--------------------------|------|
| Ran Stop Sign                 | 9  | Burglary                | 3  | Theft from Building      | 1    |
| Speeding                      | 13 | Theft from Building     | 8  | Fraud                    | 7    |
| Seatbelt Violation            | 10 | Theft from Vehicle      | 5  | Shoplifting              | 9    |
| Failure to Yield              | 1  | Theft of Vehicle Parts  | 4  | Assault                  | 9    |
| Ran Traffic Light             | 5  | Theft All Other         | 2  | Domestic Assault         | 9    |
| Texting while Driving         | 1  | Fraud                   | 6  | Viol. OP/Bond Conditions | 3    |
| <b>Registration Violation</b> | 13 | Rape                    | 1  | Drug Violation           | 10   |
| Light Law Violation           | 11 | Shoplifting             | 6  | Drug Equipment           | 9    |
| Violation Muffler Law         | 1  | Forcible Fondling       | 1  | Wepons Law Violation     | 5    |
| Improper Use of Lane          | 3  | Drug Violation          | 2  | DUI                      | 11   |
| Insurance Violation           | 24 | Viol. OP/Bond Condition | 1  | Viol. Of Implied Consent | 1    |
| Due Care                      | 6  | Drug Equipment          | 2  | Disorderly Conduct       | 1    |
| Viol. Open Container          | 1  | Death                   | 2  | DOR/DOS/No DL            | 14   |
|                               |    | Lost Property           | 4  | Hit & Run                | 2    |
|                               |    | Counterfeit             | 1  | Public Intoxication      | 16   |
|                               |    | Overdose                | 3  | Criminal Trespass        | 4    |
|                               |    | Vandalism               |    | Resist/Evading Arrest    | 5    |
|                               |    | Intimidation            | 2  | Burglary                 | 1    |
|                               |    | Recovery                | 2  | Embezzlement             | 2    |
|                               |    | Suicide                 | 1  | Sex Offender Violation   | 2    |
|                               |    | DOR/DOS/No DL           | 1  | Criminal Impersonation   | 1    |
|                               |    | Extortion               | 1  | Reckless Endangerment    | 2    |
|                               |    |                         |    | Contraband into Jail     | 2    |
| ù.                            |    |                         |    | Assault on 1st Responder | 1    |
|                               |    |                         |    | Misuse of 911            | 2    |
| <u>``</u>                     |    |                         |    | Insurance Violation      | 2    |
|                               |    |                         |    | Warrant                  | 25   |
| TOTAL                         |    | TOTAL                   | 67 | TOTAL                    | 156  |
| SPEED WARNINGS                |    | JUVENILE ARRESTS        |    | TOTAL CALLS              | 2159 |
| WARNINGS                      | 1  | Assault                 | 6  | ANIMAL CONTROL CALLS     | 51   |
| JUVENILE CITATIONS            |    | Vaping Violation        | 8  | ACCIDENTS                |      |
| Seatbelt Violation            | 1  | Disorderly Conduct      | 1  | Fatality                 | 0    |
| Speeding                      | 1  | Vandalism               | 5  | With Injury              | 14   |
|                               |    | Drug Equipment          | 1  | Without Injury           | 28   |
|                               |    | Weapons Law Violation   | 1  | Minor                    | 89   |
| TOTAL                         | 2  | TOTAL                   | 22 | TOTAL                    | 131  |