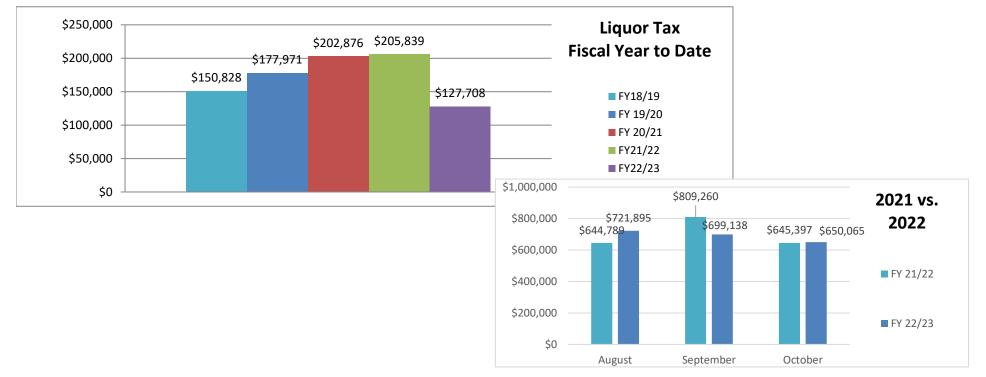

-------------------------------------------------------|--------|----------------|-------------------------------------------|--|
| Local Option Out of State Distribution                                                                                     |        | \$             | 10,326.36                                 |  |
| Trustee of Cumberland County<br>Net To Be Distributed                                                                      | 1%     | \$<br>\$       | 20,508.27<br>2,040,644.87                 |  |
| CITY OF CROSSVILLE SPLIT<br>Check to City of Crossville<br>Check to Cumberland County Board of Education                   |        | \$<br>\$       | 1,020,322.43<br>1,020,322.43              |  |

\*Totals reported in November but actually collected in September













#### Monthly Stats November 2022

| CITATIONS                     |    | OFFENSES                |    | ARRESTS                  |      |
|-------------------------------|----|-------------------------|----|--------------------------|------|
| Ran Stop Sign                 | 9  | Burglary                | 3  | Theft from Building      | 1    |
| Speeding                      | 13 | Theft from Building     | 8  | Fraud                    | 7    |
| Seatbelt Violation            | 10 | Theft from Vehicle      | 5  | Shoplifting              | 9    |
| Failure to Yield              | 1  | Theft of Vehicle Parts  | 4  | Assault                  | 9    |
| Ran Traffic Light             | 5  | Theft All Other         | 2  | Domestic Assault         | 9    |
| Texting while Driving