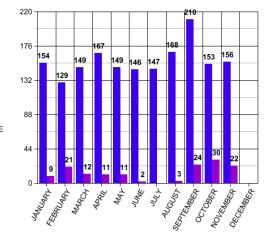

#### Monthly Stats November 2022

| CITATIONS                     |    | OFFENSES                |    | ARRESTS                  |      |
|-------------------------------|----|-------------------------|----|--------------------------|------|
| Ran Stop Sign                 | 9  | Burglary                | 3  | Theft from Building      | 1    |
| Speeding                      | 13 | Theft from Building     | 8  | Fraud                    | 7    |
| Seatbelt Violation            | 10 | Theft from Vehicle      | 5  | Shoplifting              | 9    |
| Failure to Yield              | 1  | Theft of Vehicle Parts  | 4  | Assault                  | 9    |
| Ran Traffic Light             | 5  | Theft All Other         | 2  | Domestic Assault         | 9    |
| Texting while Driving         | 1  | Fraud                   | 6  | Viol. OP/Bond Conditions | 3    |
| <b>Registration Violation</b> | 13 | Rape                    | 1  | Drug Violation           | 10   |
| Light Law Violation           | 11 | Shoplifting             | 6  | Drug Equipment           | 9    |
| Violation Muffler Law         | 1  | Forcible Fondling       | 1  | Wepons Law Violation     | 5    |
| Improper Use of Lane          | 3  | Drug Violation          | 2  | DUI                      | 11   |
| Insurance Violation           | 24 | Viol. OP/Bond Condition | 1  | Viol. Of Implied Consent | 1    |
| Due Care                      | 6  | Drug Equipment          | 2  | Disorderly Conduct       | 1    |
| Viol. Open Container          | 1  | Death                   | 2  | DOR/DOS/No DL            | 14   |
|                               |    | Lost Property           | 4  | Hit & Run                | 2    |
|                               |    | Counterfeit             | 1  | Public Intoxication      | 16   |
|                               |    | Overdose                | 3  | Criminal Trespass        | 4    |
|                               |    | Vandalism               |    | Resist/Evading Arrest    | 5    |
|                               |    | Intimidation            | 2  | Burglary                 | 1    |
|                               |    | Recovery                | 2  | Embezzlement             | 2    |
|                               |    | Suicide                 | 1  | Sex Offender Violation   | 2    |
|                               |    | DOR/DOS/No DL           | 1  | Criminal Impersonation   | 1    |
|                               |    | Extortion               | 1  | Reckless Endangerment    | 2    |
|                               |    |                         |    | Contraband into Jail     | 2    |
| ù.                            |    |                         |    | Assault on 1st Responder | 1    |
|                               |    |                         |    | Misuse of 911            | 2    |
| <u>``</u>                     |    |                         |    | Insurance Violation      | 2    |
|                               |    |                         |    | Warrant                  | 25   |
| TOTAL                         |    | TOTAL                   | 67 | TOTAL                    | 156  |
| SPEED WARNINGS                |    | JUVENILE ARRESTS        |    | TOTAL CALLS              | 2159 |
| WARNINGS                      | 1  | Assault                 | 6  | ANIMAL CONTROL CALLS     | 51   |
| JUVENILE CITATIONS            |    | Vaping Violation        | 8  | ACCIDENTS                |      |
| Seatbelt Violation            | 1  | Disorderly Conduct      | 1  | Fatality                 | 0    |
| Speeding                      | 1  | Vandalism               | 5  | With Injury              | 14   |
|                               |    | Drug Equipment          | 1  | Without Injury           | 28   |
|                               |    | Weapons Law Violation   | 1  | Minor                    | 89   |
| TOTAL                         | 2  | TOTAL                   | 22 | TOTAL                    | 131  |