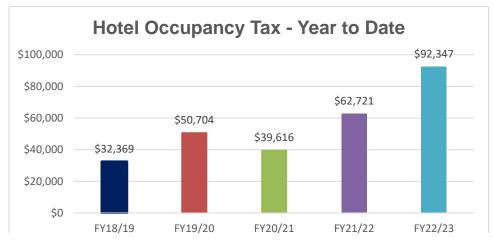

-----------------------------------------------|--------|----------------|-------------------------------------------|--|
| Local Option Out of State Distribution                                                                                     |        | \$             | 10,326.36                                 |  |
| Trustee of Cumberland County<br>Net To Be Distributed                                                                      | 1%     | \$<br>\$       | 20,508.27<br>2,040,644.87                 |  |
| CITY OF CROSSVILLE SPLIT<br>Check to City of Crossville<br>Check to Cumberland County Board of Education                   |        | \$<br>\$       | 1,020,322.43<br>1,020,322.43              |  |

\*Totals reported in November but actually collected in September













#### Monthly Stats November 2022

| CITATIONS                     |    | OFFENSES                |    | ARRESTS                  |      |
|-------------------------------|----|-------------------------|----|--------------------------|------|
| Ran Stop Sign                 | 9  | Burglary                | 3  | Theft from Building      | 1    |
| Speeding                      | 13 | Theft from Building     | 8  | Fraud                    | 7    |
| Seatbelt Violation            | 10 | Theft from Vehicle      | 5  | Shoplifting              | 9    |
| Failure to Yield              | 1  | Theft of Vehicle Parts  | 4  | Assault                  | 9    |
| Ran Traffic Light             | 5  | Theft All Other         | 2  | Domestic Assault         | 9    |
| Texting while Driving         | 1