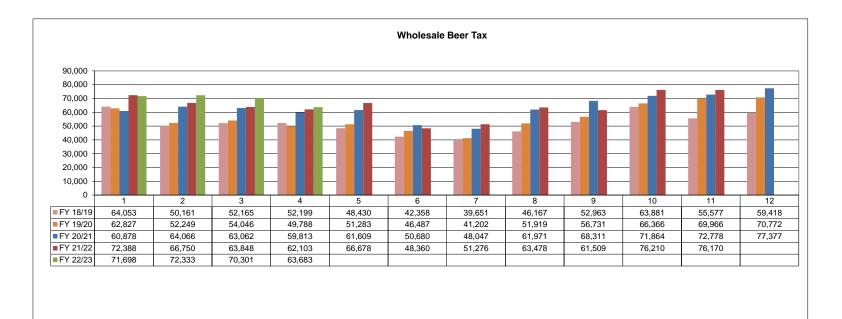

-----------------------------------------------------|--------|----------------|-------------------------------------------|--|
| Local Option Out of State Distribution                                                                                     |        | \$             | 10,326.36                                 |  |
| Trustee of Cumberland County<br>Net To Be Distributed                                                                      | 1%     | \$<br>\$       | 20,508.27<br>2,040,644.87                 |  |
| CITY OF CROSSVILLE SPLIT<br>Check to City of Crossville<br>Check to Cumberland County Board of Education                   |        | \$<br>\$       | 1,020,322.43<br>1,020,322.43              |  |

\*Totals reported in November but actually collected in September













#### Monthly Stats November 2022

| CITATIONS                     |    | OFFENSES                |    | ARRESTS                  |      |
|-------------------------------|----|-------------------------|----|--------------------------|------|
| Ran Stop Sign                 | 9  | Burglary                | 3  | Theft from Building      | 1    |
| Speeding                      | 13 | Theft from Building     | 8  | Fraud                    | 7    |
| Seatbelt Violation            | 10 | Theft from Vehicle      | 5  | Shoplifting              | 9    |
| Failure to Yield              | 1  | Theft of Vehicle Parts  | 4  | Assault                  | 9    |
| Ran Traffic Light             | 5  | Theft All Other         | 2  | Domestic Assault         | 9    |
| Texting while Driving