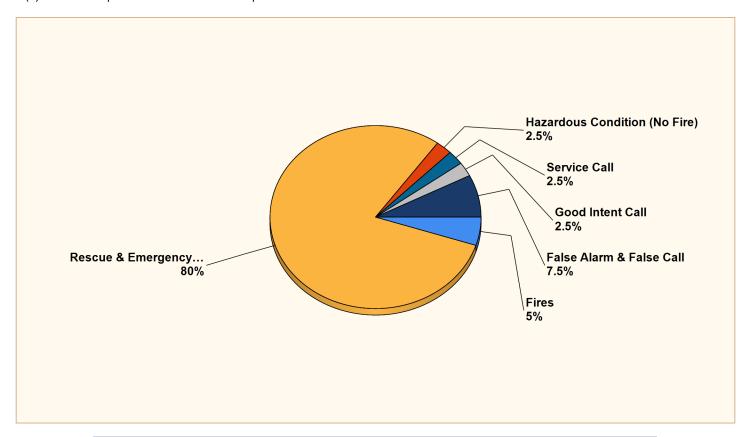

### Breakdown by Major Incident Types for Date Range

Zone(s): All Zones | Start Date: 02/01/2022 | End Date: 02/28/2022

| MAJOR INCIDENT TYPE                | # INCIDENTS | % of TOTAL |
|------------------------------------|-------------|------------|
| Fires                              | 10          | 5%         |
| Rescue & Emergency Medical Service | 160         | 80%        |
| Hazardous Condition (No Fire)      | 5           | 2.5%       |
| Service Call                       | 5           | 2.5%       |
| Good Intent Call                   | 5           | 2.5%       |
| False Alarm & False Call           | 15          | 7.5%       |
| TOTAL                              | 200         | 100%       |