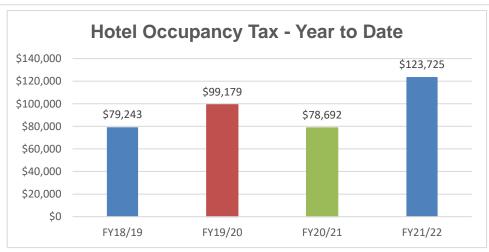

------------------------------------------------------------------------|--------|----------|-------------------------------------------|
| Local Option Out of State Distribution                                                                                     |        | \$       | 18,235.34                                 |
| Trustee of Cumberland County<br>Net To Be Distributed                                                                      | 1%     | \$<br>\$ | 20,443.84<br>2,042,175.51                 |
| CITY OF CROSSVILLE SPLIT Check to City of Crossville Check to Cumberland County Board of Education                         |        | \$<br>\$ | 1,021,087.75<br>1,021,087.75              |

<sup>\*</sup>Totals reported in February, but actually collected in December













# THE CITY OF COUNTY AND READ OF THE CITY OF COUNTY AND READ OF THE CITY OF THE

### **CROSSVILLE POLICE DEPARTMENT**

### **STAT COMPARISONS**

**FEB 2022 TOTAL CALLS - 2,425** 

**JAN 2,261 YEAR TO DATE - 4,686** 

### **SPECIAL EVENTS**

**SPEEDWAY FOOD DRIVE** 

**NEW HIRE TESTING** 















### Monthly Stats February 2022

| CITATIONS                |     | OFFENSES               |    | ARRESTS                  |      |
|--------------------------|-----|------------------------|----|--------------------------|------|
| Ran Stop Sign            | 6   | Burglary               | 2  | Vehicle Theft            | 1    |
| Speeding                 | 17  | Theft from Building    | 7  | Violation bond/OP        | 2    |
| Seat belt Violation      | 32  | Theft from Vehicle     | 3  |