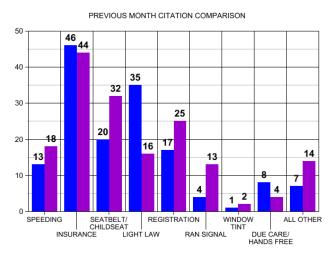

### Monthly Stats February 2022

| CITATIONS                |     | OFFENSES               |    | ARRESTS                  |      |
|--------------------------|-----|------------------------|----|--------------------------|------|
| Ran Stop Sign            | 6   | Burglary               | 2  | Vehicle Theft            | 1    |
| Speeding                 | 17  | Theft from Building    | 7  | Violation bond/OP        | 2    |
| Seat belt Violation      | 32  | Theft from Vehicle     | 3  | Theft from Vehicle       | 2    |
| Due Care                 | 2   | Theft of Vehicle Parts | 7  | Vandalism                | 1    |
| No DL                    | 6   | Theft All Other        | 2  | DUI                      | 6    |
| Ran Traffic Light        | 6   | Fraud                  | 2  | Disorderly Conduct       | 1    |
| Failure to Yield         | 2   | Assault                | 2  | Shoplifting              | 3    |
| Registration Violation   | 24  | Shoplifting            | 4  | Assault                  | 2    |
| Light Law Violation      | 16  | Rape                   | 1  | Domestic Assault         | 7    |
| Window Tint Violation    | 2   | Embezzlement           | 1  | Resisting/Evading Arrest | 3    |
| Violation of Muffler Law | 1   | Lost property          | 1  | Drug Violation           | 12   |
| Insurance Violation      | 43  | Death                  | 1  | Drug Equipment           | 8    |
| Improper Use of Lane     | 1   | Vehicle Theft          |    | Weapons Law Violation    | 3    |
| Violation of Bumper Law  | 1   | Vandalism              | 3  | DOR/DOS/ No DL           | 17   |
| Animals at Large         | 1   | Suicide Attempt        | 1  | Hit & Run                | 1    |
| Noise Ordinance Viol.    | 1   | Overdose               | 3  | Public Intoxication      | 7    |
| Violation of Burn Permit | 1   | Property Damage        | 5  | Criminal Trespass        | 8    |
| Hands Free in School     | 2   | Forcilbe Fondling      | 1  | Criminal Impersonation   | 1    |
| Zone                     |     | Kidnapping             |    | Reckless Endangerment    | 4    |
|                          |     | Weapons Law Violation  | 1  | Forcible Fondling        | 1    |
|                          |     | Recovery               | 1  | Sex Offender Violation   | 1    |
|                          |     |                        |    | Misuse of 911            | 1    |
|                          |     |                        |    | Child Neglect            | 1    |
|                          |     |                        |    | Intimidation             | 1    |
|                          |     |                        |    | Poss. Of Stolen Property | 1    |
|                          |     |                        |    | Child Abuse              | 2    |
|                          |     |                        |    | Warrant                  | 32   |
| TOTAL                    | 164 | TOTAL                  | 54 | TOTAL                    | 129  |
| SPEED WARNINGS           | 2   | JUVENILE ARRESTS       |    | TOTAL CALLS              | 2425 |
| WARNINGS                 | 0   | Assault                | 14 | ANIMAL CONTROL CALLS     | 43   |
| JUVENILE CITATIONS       |     | Tobacco Violation      |    | ACCIDENTS                |      |
| Speeding                 | 1   | Drug Violation         | 1  | Fatality                 | 0    |
| Ran Traffic Light        | 1   | Drug Equipment         |    | With Injury              | 8    |
| Insurance Violation      | 1   | Liquor Law Violation   |    | Without Injury           | 21   |
| Registration Violation   | 1   | False Report           |    | Minor                    | 63   |
| TOTAL                    | 4   | TOTAL                  | 21 | TOTAL                    | 92   |