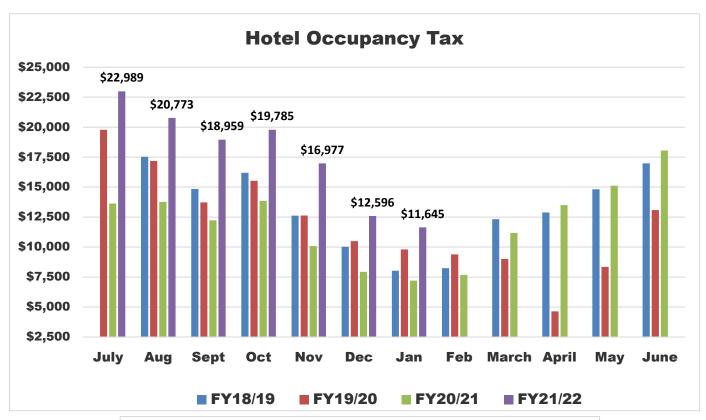

--------------------------------------------------------------------------|--------|----------|-------------------------------------------|
| Local Option Out of State Distribution                                                                                     |        | \$       | 18,235.34                                 |
| Trustee of Cumberland County<br>Net To Be Distributed                                                                      | 1%     | \$<br>\$ | 20,443.84<br>2,042,175.51                 |
| CITY OF CROSSVILLE SPLIT Check to City of Crossville Check to Cumberland County Board of Education                         |        | \$<br>\$ | 1,021,087.75<br>1,021,087.75              |

<sup>\*</sup>Totals reported in February, but actually collected in December













# THE CITY OF COUNTY AND READ OF THE CITY OF COUNTY AND READ OF THE CITY OF THE

### **CROSSVILLE POLICE DEPARTMENT**

### **STAT COMPARISONS**

**FEB 2022 TOTAL CALLS - 2,425** 

**JAN 2,261 YEAR TO DATE - 4,686** 

### **SPECIAL EVENTS**

**SPEEDWAY FOOD DRIVE** 

**NEW HIRE TESTING** 















### Monthly Stats February 2022

| CITATIONS                |     | OFFENSES               |    | ARRESTS                  |      |
|--------------------------|-----|------------------------|----|--------------------------|------|
| Ran Stop Sign            | 6   | Burglary               | 2  | Vehicle Theft            | 1    |
| Speeding                 | 17  | Theft from Building    | 7  | Violation bond/OP        | 2    |
| Seat belt Violation      | 32  | Theft from Vehicle     | 3