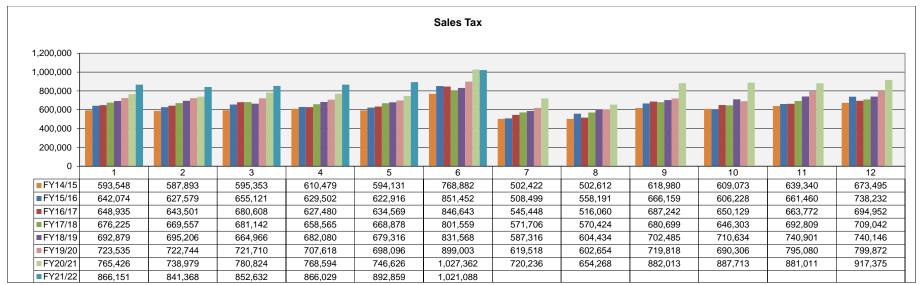

| *COLLECTIONS IN THE CITY OF CROSSVILLE<br>State of TN Cost of Administration<br>Net Collections (sent to Trustee's office) | 1.125% | \$<br>\$ | 2,067,645.02<br>23,261.01<br>2,044,384.01 |
|----------------------------------------------------------------------------------------------------------------------------|--------|----------|-------------------------------------------|
| Local Option Out of State Distribution                                                                                     |        | \$       | 18,235.34                                 |
| Trustee of Cumberland County<br>Net To Be Distributed                                                                      | 1%     | \$<br>\$ | 20,443.84<br>2,042,175.51                 |
| CITY OF CROSSVILLE SPLIT Check to City of Crossville Check to Cumberland County Board of Education                         |        | \$<br>\$ | 1,021,087.75<br>1,021,087.75              |

<sup>\*</sup>Totals reported in February, but actually collected in December