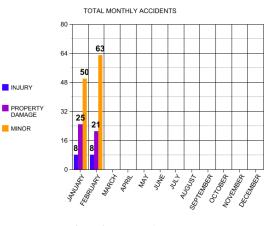

### Monthly Stats February 2022

| CITATIONS                |     | OFFENSES               |    | ARRESTS                  |      |
|--------------------------|-----|------------------------|----|--------------------------|------|
| Ran Stop Sign            | 6   | Burglary               | 2  | Vehicle Theft            | 1    |
| Speeding                 | 17  | Theft from Building    | 7  | Violation bond/OP        | 2    |
| Seat belt Violation      | 32  | Theft from Vehicle     | 3  | Theft from Vehicle       | 2    |
| Due Care                 | 2   | Theft of Vehicle Parts | 7  | Vandalism                | 1    |
| No DL                    | 6   | Theft All Other        | 2  | DUI                      | 6    |
| Ran Traffic Light        | 6   | Fraud                  | 2  | Disorderly Conduct       | 1    |
| Failure to Yield         | 2   | Assault                | 2  | Shoplifting              | 3    |
| Registration Violation   | 24  | Shoplifting            | 4  | Assault                  | 2    |
| Light Law Violation      | 16  | Rape                   | 1  | Domestic Assault         | 7    |
| Window Tint Violation    | 2   | Embezzlement           | 1  | Resisting/Evading Arrest | 3    |
| Violation of Muffler Law | 1   | Lost property          | 1  | Drug Violation           | 12   |
| Insurance Violation      | 43  | Death                  | 1  | Drug Equipment           | 8    |
| Improper Use of Lane     | 1   | Vehicle Theft          |    | Weapons Law Violation    | 3    |
| Violation of Bumper Law  | 1   | Vandalism              | 3  | DOR/DOS/ No DL           | 17   |
| Animals at Large         | 1   | Suicide Attempt        | 1  | Hit & Run                | 1    |
| Noise Ordinance Viol.    | 1   | Overdose               | 3  | Public Intoxication      | 7    |
| Violation of Burn Permit | 1   | Property Damage        | 5  | Criminal Trespass        | 8    |
| Hands Free in School     | 2   | Forcilbe Fondling      | 1  | Criminal Impersonation   | 1    |
| Zone                     |     | Kidnapping             |    | Reckless Endangerment    | 4    |
|                          |     | Weapons Law Violation  | 1  | Forcible Fondling        | 1    |
|                          |     | Recovery               | 1  | Sex Offender Violation   | 1    |
|                          |     |                        |    | Misuse of 911            | 1    |
|                          |     |                        |    | Child Neglect            | 1    |
|                          |     |                        |    | Intimidation             | 1    |
|                          |     |                        |    | Poss. Of Stolen Property | 1    |
|                          |     |                        |    | Child Abuse              | 2    |
|                          |     |                        |    | Warrant                  | 32   |
| TOTAL                    | 164 | TOTAL                  | 54 | TOTAL                    | 129  |
| SPEED WARNINGS           | 2   | JUVENILE ARRESTS       |    | TOTAL CALLS              | 2425 |
| WARNINGS                 | 0   | Assault                | 14 | ANIMAL CONTROL CALLS     | 43   |
| JUVENILE CITATIONS       |     | Tobacco Violation      |    | ACCIDENTS                |      |
| Speeding                 | 1   | Drug Violation         | 1  | Fatality                 | 0    |
| Ran Traffic Light        | 1   | Drug Equipment         |    | With Injury              | 8    |
| Insurance Violation      | 1   | Liquor Law Violation   |    | Without Injury           | 21   |
| Registration Violation   | 1   | False Report           |    | Minor                    | 63   |
| TOTAL                    | 4   | TOTAL                  | 21 | TOTAL                    | 92   |