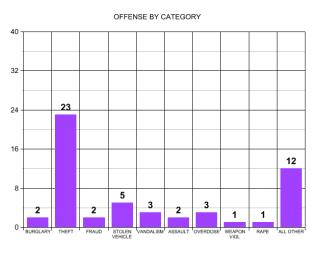

### Monthly Stats February 2022

| CITATIONS                |     | OFFENSES               |    | ARRESTS                  |      |
|--------------------------|-----|------------------------|----|--------------------------|------|
| Ran Stop Sign            | 6   | Burglary               | 2  | Vehicle Theft            | 1    |
| Speeding                 | 17  | Theft from Building    | 7  | Violation bond/OP        | 2    |
| Seat belt Violation      | 32  | Theft from Vehicle     | 3  | Theft from Vehicle       | 2    |
| Due Care                 | 2   | Theft of Vehicle Parts | 7  | Vandalism                | 1    |
| No DL                    | 6   | Theft All Other        | 2  | DUI                      | 6    |
| Ran Traffic Light        | 6   | Fraud                  | 2  | Disorderly Conduct       | 1    |
| Failure to Yield         | 2   | Assault                | 2  | Shoplifting              | 3    |
| Registration Violation   | 24  | Shoplifting            | 4  | Assault                  | 2    |
| Light Law Violation      | 16  | Rape                   | 1  | Domestic Assault         | 7    |
| Window Tint Violation    | 2   | Embezzlement           | 1  | Resisting/Evading Arrest | 3    |
| Violation of Muffler Law | 1   | Lost property          | 1  | Drug Violation           | 12   |
| Insurance Violation      | 43  | Death                  | 1  | Drug Equipment           | 8    |
| Improper Use of Lane     | 1   | Vehicle Theft          |    | Weapons Law Violation    | 3    |
| Violation of Bumper Law  | 1   | Vandalism              | 3  | DOR/DOS/ No DL           | 17   |
| Animals at Large         | 1   | Suicide Attempt        | 1  | Hit & Run                | 1    |
| Noise Ordinance Viol.    | 1   | Overdose               | 3  | Public Intoxication      | 7    |
| Violation of Burn Permit | 1   | Property Damage        | 5  | Criminal Trespass        | 8    |
| Hands Free in School     | 2   | Forcilbe Fondling      | 1  | Criminal Impersonation   | 1    |
| Zone                     |     | Kidnapping             |    | Reckless Endangerment    | 4    |
|                          |     | Weapons Law Violation  | 1  | Forcible Fondling        | 1    |
|                          |     | Recovery               | 1  | Sex Offender Violation   | 1    |
|                          |     |                        |    | Misuse of 911            | 1    |
|                          |     |                        |    | Child Neglect            | 1    |
|                          |     |                        |    | Intimidation             | 1    |
|                          |     |                        |    | Poss. Of Stolen Property | 1    |
|                          |     |                        |    | Child Abuse              | 2    |
|                          |     |                        |    | Warrant                  | 32   |
| TOTAL                    | 164 | TOTAL                  | 54 | TOTAL                    | 129  |
| SPEED WARNINGS           | 2   | JUVENILE ARRESTS       |    | TOTAL CALLS              | 2425 |
| WARNINGS                 | 0   | Assault                | 14 | ANIMAL CONTROL CALLS     | 43   |
| JUVENILE CITATIONS       |     | Tobacco Violation      |    | ACCIDENTS                |      |
| Speeding                 | 1   | Drug Violation         | 1  | Fatality                 | 0    |
| Ran Traffic Light        | 1   | Drug Equipment         |    | With Injury              | 8    |
| Insurance Violation      | 1   | Liquor Law Violation   |    | Without Injury           | 21   |
| Registration Violation   | 1   | False Report           |    | Minor                    | 63   |
| TOTAL                    | 4   | TOTAL                  | 21 | TOTAL                    | 92   |