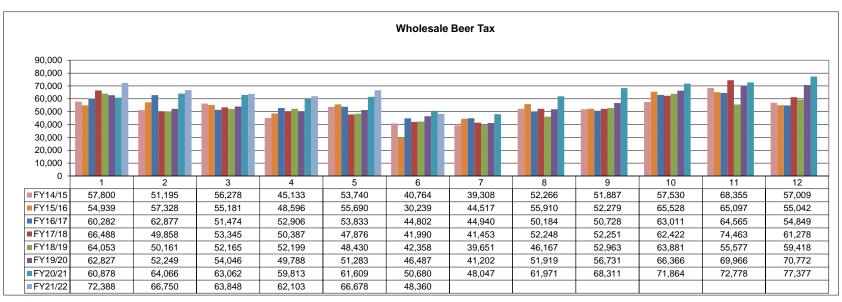

----------------------------------------------------------------------------------|--------|----------|-------------------------------------------|
| Local Option Out of State Distribution                                                                                     |        | \$       | 18,235.34                                 |
| Trustee of Cumberland County<br>Net To Be Distributed                                                                      | 1%     | \$<br>\$ | 20,443.84<br>2,042,175.51                 |
| CITY OF CROSSVILLE SPLIT Check to City of Crossville Check to Cumberland County Board of Education                         |        | \$<br>\$ | 1,021,087.75<br>1,021,087.75              |

<sup>\*</sup>Totals reported in February, but actually collected in December













# THE CITY OF COUNTY AND READ OF THE CITY OF COUNTY AND READ OF THE CITY OF THE

### **CROSSVILLE POLICE DEPARTMENT**

### **STAT COMPARISONS**

**FEB 2022 TOTAL CALLS - 2,425** 

**JAN 2,261 YEAR TO DATE - 4,686** 

### **SPECIAL EVENTS**

**SPEEDWAY FOOD DRIVE** 

**NEW HIRE TESTING** 















### Monthly Stats February 2022

| CITATIONS                |     | OFFENSES               |    | ARRESTS                  |      |
|--------------------------|-----|------------------------|----|--------------------------|------|
| Ran Stop Sign            | 6   | Burglary               | 2  | Vehicle Theft            | 1    |
| Speeding                 | 17  | Theft from Building    | 7  | Violation bond/OP        | 2    |
| Seat belt Violation      | 32  | Theft from Vehicle