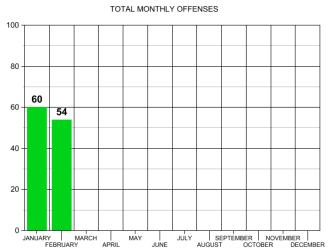

### Monthly Stats February 2022

| CITATIONS                |     | OFFENSES               |    | ARRESTS                  |      |
|--------------------------|-----|------------------------|----|--------------------------|------|
| Ran Stop Sign            | 6   | Burglary               | 2  | Vehicle Theft            | 1    |
| Speeding                 | 17  | Theft from Building    | 7  | Violation bond/OP        | 2    |
| Seat belt Violation      | 32  | Theft from Vehicle     | 3  | Theft from Vehicle       | 2    |
| Due Care                 | 2   | Theft of Vehicle Parts | 7  | Vandalism                | 1    |
| No DL                    | 6   | Theft All Other        | 2  | DUI                      | 6    |
| Ran Traffic Light        | 6   | Fraud                  | 2  | Disorderly Conduct       | 1    |
| Failure to Yield         | 2   | Assault                | 2  | Shoplifting              | 3    |
| Registration Violation   | 24  | Shoplifting            | 4  | Assault                  | 2    |
| Light Law Violation      | 16  | Rape                   | 1  | Domestic Assault         | 7    |
| Window Tint Violation    | 2   | Embezzlement           | 1  | Resisting/Evading Arrest | 3    |
| Violation of Muffler Law | 1   | Lost property          | 1  | Drug Violation           | 12   |
| Insurance Violation      | 43  | Death                  | 1  | Drug Equipment           | 8    |
| Improper Use of Lane     | 1   | Vehicle Theft          |    | Weapons Law Violation    | 3    |
| Violation of Bumper Law  | 1   | Vandalism              | 3  | DOR/DOS/ No DL           | 17   |
| Animals at Large         | 1   | Suicide Attempt        | 1  | Hit & Run                | 1    |
| Noise Ordinance Viol.    | 1   | Overdose               | 3  | Public Intoxication      | 7    |
| Violation of Burn Permit | 1   | Property Damage        | 5  | Criminal Trespass        | 8    |
| Hands Free in School     | 2   | Forcilbe Fondling      | 1  | Criminal Impersonation   | 1    |
| Zone                     |     | Kidnapping             |    | Reckless Endangerment    | 4    |
|                          |     | Weapons Law Violation  | 1  | Forcible Fondling        | 1    |
|                          |     | Recovery               | 1  | Sex Offender Violation   | 1    |
|                          |     |                        |    | Misuse of 911            | 1    |
|                          |     |                        |    | Child Neglect            | 1    |
|                          |     |                        |    | Intimidation             | 1    |
|                          |     |                        |    | Poss. Of Stolen Property | 1    |
|                          |     |                        |    | Child Abuse              | 2    |
|                          |     |                        |    | Warrant                  | 32   |
| TOTAL                    | 164 | TOTAL                  | 54 | TOTAL                    | 129  |
| SPEED WARNINGS           | 2   | JUVENILE ARRESTS       |    | TOTAL CALLS              | 2425 |
| WARNINGS                 | 0   | Assault                | 14 | ANIMAL CONTROL CALLS     | 43   |
| JUVENILE CITATIONS       |     | Tobacco Violation      |    | ACCIDENTS                |      |
| Speeding                 | 1   | Drug Violation         | 1  | Fatality                 | 0    |
| Ran Traffic Light        | 1   | Drug Equipment         |    | With Injury              | 8    |
| Insurance Violation      | 1   | Liquor Law Violation   |    | Without Injury           | 21   |
| Registration Violation   | 1   | False Report           |    | Minor                    | 63   |
| TOTAL                    | 4   | TOTAL                  | 21 | TOTAL                    | 92   |