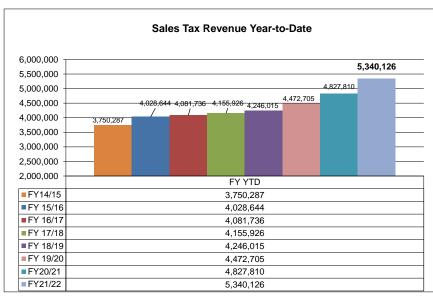

| *COLLECTIONS IN THE CITY OF CROSSVILLE<br>State of TN Cost of Administration<br>Net Collections (sent to Trustee's office) | 1.125% | \$<br>\$ | 2,067,645.02<br>23,261.01<br>2,044,384.01 |
|----------------------------------------------------------------------------------------------------------------------------|--------|----------|-------------------------------------------|
| Local Option Out of State Distribution                                                                                     |        | \$       | 18,235.34                                 |
| Trustee of Cumberland County<br>Net To Be Distributed                                                                      | 1%     | \$<br>\$ | 20,443.84<br>2,042,175.51                 |
| CITY OF CROSSVILLE SPLIT Check to City of Crossville Check to Cumberland County Board of Education                         |        | \$<br>\$ | 1,021,087.75<br>1,021,087.75              |

<sup>\*</sup>Totals reported in February, but actually collected in December