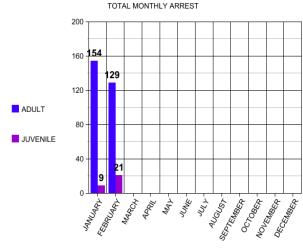

### Monthly Stats February 2022

| CITATIONS                |     | OFFENSES               |    | ARRESTS                  |      |
|--------------------------|-----|------------------------|----|--------------------------|------|
| Ran Stop Sign            | 6   | Burglary               | 2  | Vehicle Theft            | 1    |
| Speeding                 | 17  | Theft from Building    | 7  | Violation bond/OP        | 2    |
| Seat belt Violation      | 32  | Theft from Vehicle     | 3  | Theft from Vehicle       | 2    |
| Due Care                 | 2   | Theft of Vehicle Parts | 7  | Vandalism                | 1    |
| No DL                    | 6   | Theft All Other        | 2  | DUI                      | 6    |
| Ran Traffic Light        | 6   | Fraud                  | 2  | Disorderly Conduct       | 1    |
| Failure to Yield         | 2   | Assault                | 2  | Shoplifting              | 3    |
| Registration Violation   | 24  | Shoplifting            | 4  | Assault                  | 2    |
| Light Law Violation      | 16  | Rape                   | 1  | Domestic Assault         | 7    |
| Window Tint Violation    | 2   | Embezzlement           | 1  | Resisting/Evading Arrest | 3    |
| Violation of Muffler Law | 1   | Lost property          | 1  | Drug Violation           | 12   |
| Insurance Violation      | 43  | Death                  | 1  | Drug Equipment           | 8    |
| Improper Use of Lane     | 1   | Vehicle Theft          |    | Weapons Law Violation    | 3    |
| Violation of Bumper Law  | 1   | Vandalism              | 3  | DOR/DOS/ No DL           | 17   |
| Animals at Large         | 1   | Suicide Attempt        | 1  | Hit & Run                | 1    |
| Noise Ordinance Viol.    | 1   | Overdose               | 3  | Public Intoxication      | 7    |
| Violation of Burn Permit | 1   | Property Damage        | 5  | Criminal Trespass        | 8    |
| Hands Free in School     | 2   | Forcilbe Fondling      | 1  | Criminal Impersonation   | 1    |
| Zone                     |     | Kidnapping             |    | Reckless Endangerment    | 4    |
|                          |     | Weapons Law Violation  | 1  | Forcible Fondling        | 1    |
|                          |     | Recovery               | 1  | Sex Offender Violation   | 1    |
|                          |     |                        |    | Misuse of 911            | 1    |
|                          |     |                        |    | Child Neglect            | 1    |
|                          |     |                        |    | Intimidation             | 1    |
|                          |     |                        |    | Poss. Of Stolen Property | 1    |
|                          |     |                        |    | Child Abuse              | 2    |
|                          |     |                        |    | Warrant                  | 32   |
| TOTAL                    | 164 | TOTAL                  | 54 | TOTAL                    | 129  |
| SPEED WARNINGS           | 2   | JUVENILE ARRESTS       |    | TOTAL CALLS              | 2425 |
| WARNINGS                 | 0   | Assault                | 14 | ANIMAL CONTROL CALLS     | 43   |
| JUVENILE CITATIONS       |     | Tobacco Violation      |    | ACCIDENTS                |      |
| Speeding                 | 1   | Drug Violation         | 1  | Fatality                 | 0    |
| Ran Traffic Light        | 1   | Drug Equipment         |    | With Injury              | 8    |
| Insurance Violation      | 1   | Liquor Law Violation   |    | Without Injury           | 21   |
| Registration Violation   | 1   | False Report           |    | Minor                    | 63   |
| TOTAL                    | 4   | TOTAL                  | 21 | TOTAL                    | 92   |