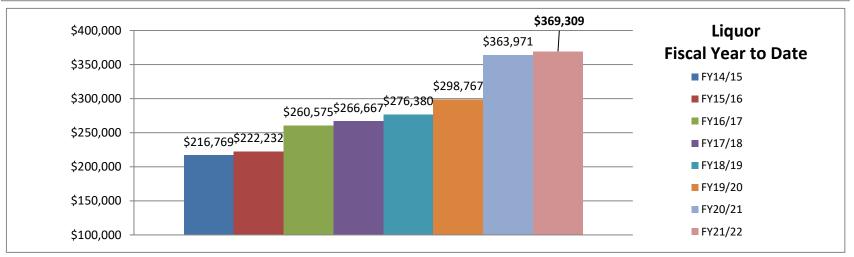

----------------------------------------------------------------------------|--------|----------|-------------------------------------------|
| Local Option Out of State Distribution                                                                                     |        | \$       | 18,235.34                                 |
| Trustee of Cumberland County<br>Net To Be Distributed                                                                      | 1%     | \$<br>\$ | 20,443.84<br>2,042,175.51                 |
| CITY OF CROSSVILLE SPLIT Check to City of Crossville Check to Cumberland County Board of Education                         |        | \$<br>\$ | 1,021,087.75<br>1,021,087.75              |

<sup>\*</sup>Totals reported in February, but actually collected in December













# THE CITY OF COUNTY AND READ OF THE CITY OF COUNTY AND READ OF THE CITY OF THE

### **CROSSVILLE POLICE DEPARTMENT**

### **STAT COMPARISONS**

**FEB 2022 TOTAL CALLS - 2,425** 

**JAN 2,261 YEAR TO DATE - 4,686** 

### **SPECIAL EVENTS**

**SPEEDWAY FOOD DRIVE** 

**NEW HIRE TESTING** 















### Monthly Stats February 2022

| CITATIONS                |     | OFFENSES               |    | ARRESTS                  |      |
|--------------------------|-----|------------------------|----|--------------------------|------|
| Ran Stop Sign            | 6   | Burglary               | 2  | Vehicle Theft            | 1    |
| Speeding                 | 17  | Theft from Building    | 7  | Violation bond/OP        | 2    |
| Seat belt Violation      | 32  | Theft from Vehicle     | 3