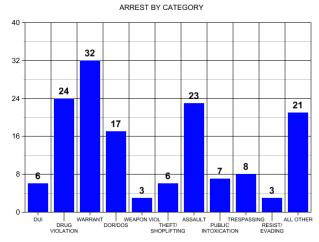

### Monthly Stats February 2022

| CITATIONS                |     | OFFENSES               |    | ARRESTS                  |      |
|--------------------------|-----|------------------------|----|--------------------------|------|
| Ran Stop Sign            | 6   | Burglary               | 2  | Vehicle Theft            | 1    |
| Speeding                 | 17  | Theft from Building    | 7  | Violation bond/OP        | 2    |
| Seat belt Violation      | 32  | Theft from Vehicle     | 3  | Theft from Vehicle       | 2    |
| Due Care                 | 2   | Theft of Vehicle Parts | 7  | Vandalism                | 1    |
| No DL                    | 6   | Theft All Other        | 2  | DUI                      | 6    |
| Ran Traffic Light        | 6   | Fraud                  | 2  | Disorderly Conduct       | 1    |
| Failure to Yield         | 2   | Assault                | 2  | Shoplifting              | 3    |
| Registration Violation   | 24  | Shoplifting            | 4  | Assault                  | 2    |
| Light Law Violation      | 16  | Rape                   | 1  | Domestic Assault         | 7    |
| Window Tint Violation    | 2   | Embezzlement           | 1  | Resisting/Evading Arrest | 3    |
| Violation of Muffler Law | 1   | Lost property          | 1  | Drug Violation           | 12   |
| Insurance Violation      | 43  | Death                  | 1  | Drug Equipment           | 8    |
| Improper Use of Lane     | 1   | Vehicle Theft          |    | Weapons Law Violation    | 3    |
| Violation of Bumper Law  | 1   | Vandalism              | 3  | DOR/DOS/ No DL           | 17   |
| Animals at Large         | 1   | Suicide Attempt        | 1  | Hit & Run                | 1    |
| Noise Ordinance Viol.    | 1   | Overdose               | 3  | Public Intoxication      | 7    |
| Violation of Burn Permit | 1   | Property Damage        | 5  | Criminal Trespass        | 8    |
| Hands Free in School     | 2   | Forcilbe Fondling      | 1  | Criminal Impersonation   | 1    |
| Zone                     |     | Kidnapping             |    | Reckless Endangerment    | 4    |
|                          |     | Weapons Law Violation  | 1  | Forcible Fondling        | 1    |
|                          |     | Recovery               | 1  | Sex Offender Violation   | 1    |
|                          |     |                        |    | Misuse of 911            | 1    |
|                          |     |                        |    | Child Neglect            | 1    |
|                          |     |                        |    | Intimidation             | 1    |
|                          |     |                        |    | Poss. Of Stolen Property | 1    |
|                          |     |                        |    | Child Abuse              | 2    |
|                          |     |                        |    | Warrant                  | 32   |
| TOTAL                    | 164 | TOTAL                  | 54 | TOTAL                    | 129  |
| SPEED WARNINGS           | 2   | JUVENILE ARRESTS       |    | TOTAL CALLS              | 2425 |
| WARNINGS                 | 0   | Assault                | 14 | ANIMAL CONTROL CALLS     | 43   |
| JUVENILE CITATIONS       |     | Tobacco Violation      |    | ACCIDENTS                |      |
| Speeding                 | 1   | Drug Violation         | 1  | Fatality                 | 0    |
| Ran Traffic Light        | 1   | Drug Equipment         |    | With Injury              | 8    |
| Insurance Violation      | 1   | Liquor Law Violation   |    | Without Injury           | 21   |
| Registration Violation   | 1   | False Report           |    | Minor                    | 63   |
| TOTAL                    | 4   | TOTAL                  | 21 | TOTAL                    | 92   |