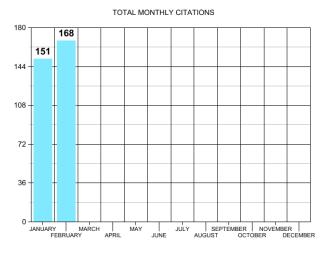

### Monthly Stats February 2022

| CITATIONS                |     | OFFENSES               |    | ARRESTS                  |      |
|--------------------------|-----|------------------------|----|--------------------------|------|
| Ran Stop Sign            | 6   | Burglary               | 2  | Vehicle Theft            | 1    |
| Speeding                 | 17  | Theft from Building    | 7  | Violation bond/OP        | 2    |
| Seat belt Violation      | 32  | Theft from Vehicle     | 3  | Theft from Vehicle       | 2    |
| Due Care                 | 2   | Theft of Vehicle Parts | 7  | Vandalism                | 1    |
| No DL                    | 6   | Theft All Other        | 2  | DUI                      | 6    |
| Ran Traffic Light        | 6   | Fraud                  | 2  | Disorderly Conduct       | 1    |
| Failure to Yield         | 2   | Assault                | 2  | Shoplifting              | 3    |
| Registration Violation   | 24  | Shoplifting            | 4  | Assault                  | 2    |
| Light Law Violation      | 16  | Rape                   | 1  | Domestic Assault         | 7    |
| Window Tint Violation    | 2   | Embezzlement           | 1  | Resisting/Evading Arrest | 3    |
| Violation of Muffler Law | 1   | Lost property          | 1  | Drug Violation           | 12   |
| Insurance Violation      | 43  | Death                  | 1  | Drug Equipment           | 8    |
| Improper Use of Lane     | 1   | Vehicle Theft          |    | Weapons Law Violation    | 3    |
| Violation of Bumper Law  | 1   | Vandalism              | 3  | DOR/DOS/ No DL           | 17   |
| Animals at Large         | 1   | Suicide Attempt        | 1  | Hit & Run                | 1    |
| Noise Ordinance Viol.    | 1   | Overdose               | 3  | Public Intoxication      | 7    |
| Violation of Burn Permit | 1   | Property Damage        | 5  | Criminal Trespass        | 8    |
| Hands Free in School     | 2   | Forcilbe Fondling      | 1  | Criminal Impersonation   | 1    |
| Zone                     |     | Kidnapping             |    | Reckless Endangerment    | 4    |
|                          |     | Weapons Law Violation  | 1  | Forcible Fondling        | 1    |
|                          |     | Recovery               | 1  | Sex Offender Violation   | 1    |
|                          |     |                        |    | Misuse of 911            | 1    |
|                          |     |                        |    | Child Neglect            | 1    |
|                          |     |                        |    | Intimidation             | 1    |
|                          |     |                        |    | Poss. Of Stolen Property | 1    |
|                          |     |                        |    | Child Abuse              | 2    |
|                          |     |                        |    | Warrant                  | 32   |
| TOTAL                    | 164 | TOTAL                  | 54 | TOTAL                    | 129  |
| SPEED WARNINGS           | 2   | JUVENILE ARRESTS       |    | TOTAL CALLS              | 2425 |
| WARNINGS                 | 0   | Assault                | 14 | ANIMAL CONTROL CALLS     | 43   |
| JUVENILE CITATIONS       |     | Tobacco Violation      |    | ACCIDENTS                |      |
| Speeding                 | 1   | Drug Violation         | 1  | Fatality                 | 0    |
| Ran Traffic Light        | 1   | Drug Equipment         |    | With Injury              | 8    |
| Insurance Violation      | 1   | Liquor Law Violation   |    | Without Injury           | 21   |
| Registration Violation   | 1   | False Report           |    | Minor                    | 63   |
| TOTAL                    | 4   | TOTAL                  | 21 | TOTAL                    | 92   |