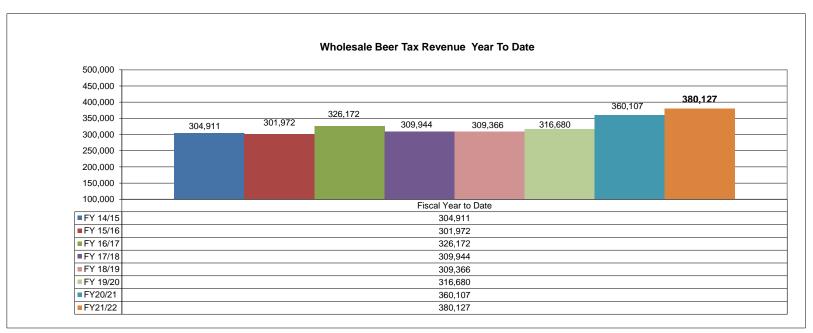

--------------------------------------------------------------------------------|--------|----------|-------------------------------------------|
| Local Option Out of State Distribution                                                                                     |        | \$       | 18,235.34                                 |
| Trustee of Cumberland County<br>Net To Be Distributed                                                                      | 1%     | \$<br>\$ | 20,443.84<br>2,042,175.51                 |
| CITY OF CROSSVILLE SPLIT Check to City of Crossville Check to Cumberland County Board of Education                         |        | \$<br>\$ | 1,021,087.75<br>1,021,087.75              |

<sup>\*</sup>Totals reported in February, but actually collected in December













# THE CITY OF COUNTY AND READ OF THE CITY OF COUNTY AND READ OF THE CITY OF THE

### **CROSSVILLE POLICE DEPARTMENT**

### **STAT COMPARISONS**

**FEB 2022 TOTAL CALLS - 2,425** 

**JAN 2,261 YEAR TO DATE - 4,686** 

### **SPECIAL EVENTS**

**SPEEDWAY FOOD DRIVE** 

**NEW HIRE TESTING** 















### Monthly Stats February 2022

| CITATIONS                |     | OFFENSES               |    | ARRESTS                  |      |
|--------------------------|-----|------------------------|----|--------------------------|------|
| Ran Stop Sign            | 6   | Burglary               | 2  | Vehicle Theft            | 1    |
| Speeding                 | 17  | Theft from Building    | 7  | Violation bond/OP        | 2    |
| Seat belt Violation      | 32  | Theft from Vehicle