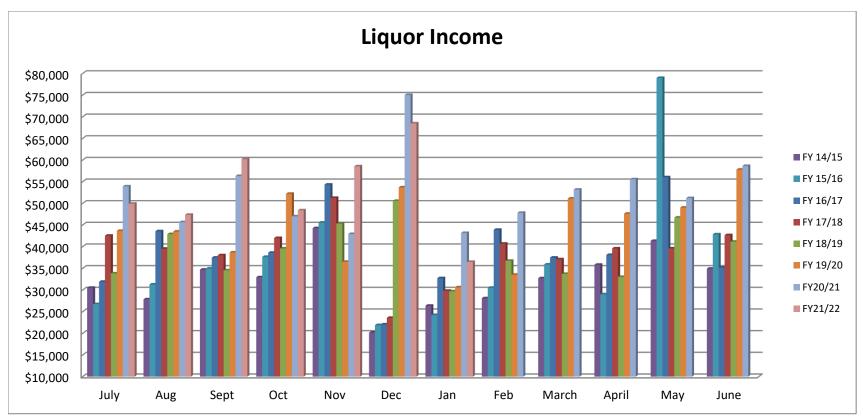

------------------------------------------------------------------------------|--------|----------|-------------------------------------------|
| Local Option Out of State Distribution                                                                                     |        | \$       | 18,235.34                                 |
| Trustee of Cumberland County<br>Net To Be Distributed                                                                      | 1%     | \$<br>\$ | 20,443.84<br>2,042,175.51                 |
| CITY OF CROSSVILLE SPLIT Check to City of Crossville Check to Cumberland County Board of Education                         |        | \$<br>\$ | 1,021,087.75<br>1,021,087.75              |

<sup>\*</sup>Totals reported in February, but actually collected in December













# THE CITY OF COUNTY AND READ OF THE CITY OF COUNTY AND READ OF THE CITY OF THE

### **CROSSVILLE POLICE DEPARTMENT**

### **STAT COMPARISONS**

**FEB 2022 TOTAL CALLS - 2,425** 

**JAN 2,261 YEAR TO DATE - 4,686** 

### **SPECIAL EVENTS**

**SPEEDWAY FOOD DRIVE** 

**NEW HIRE TESTING** 















### Monthly Stats February 2022

| CITATIONS                |     | OFFENSES               |    | ARRESTS                  |      |
|--------------------------|-----|------------------------|----|--------------------------|------|
| Ran Stop Sign            | 6   | Burglary               | 2  | Vehicle Theft            | 1    |
| Speeding                 | 17  | Theft from Building    | 7  | Violation bond/OP        | 2    |
| Seat belt Violation      | 32  | Theft from Vehicle     |